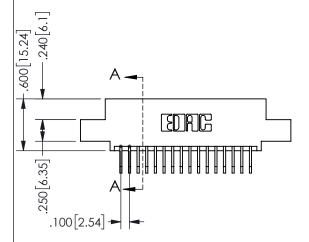

## SECTION A-A

345/395 SERIES CARD EDGE CONNECTOR PART NUMBER: 345-032-558-508

**EDAC INC** TORONTO, ONTARIO CANADA

THESE DRAWINGS AND SPECIFICATIONS ARE THE PROPERTY OF EDAC INC.,AND SHALL NOT BE REPRODUCED, OR COPIED OR USED AS THE BASIS FOR THE MANUFACTURE OR SALE OF APPARATUS WITHOUT WRITTEN PERMISSION.

| ACAD REFERENCE NO.  | 345-ENG-MASTER   |
|---------------------|------------------|
| DRAWN: R.STA.MONICA | DATE:MAY.16/2017 |
| CHECKED:            | DATE:            |
| SCALE: NTS          | SHEET 1 OF 2     |
| DRAWING NUMBER      | ISSUE            |
| 345-ENG-MASTER      | 1                |
|                     |                  |