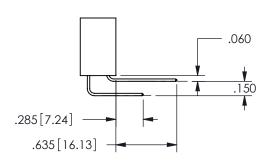

THIS IS A C.A.D. GENERATED DRAWING DO NOT MAKE MANUAL REVISIONS TO MASTER.

ISSUE NUMBER

ORIGINAL

<u>Contact Dimensions:</u>
558-90 Degree Bend (Code 541 Contacts)
See Sheet 2 for Contact Code 555, 556, 558, 559, 560 **Dimensions** 

ORIGINAL 1

ISSUE NUMBER

**Contact Code 558** 

Contact Code 559

**Contact Code 560** 

- INSULATOR MATERIAL: THERMOPLASTIC POLYESTER, UL 94V-0 DAP MATERIAL AVAILABLE UPON REQUEST
- CONTACT MATERIAL; COPPER ALLOY

CONTACT PLATING: GOLD ON THE MATING AREA, TIN PLATING ON THE CONTACT TAILS, NICKEL UNDERPLATE

345/395 SERIES CARD EDGE CONNECTOR CONTACT CODE 555,556,558,559,560 DIMENSIONS

YOUR CONNECTION TO QUALITY & SERVICE