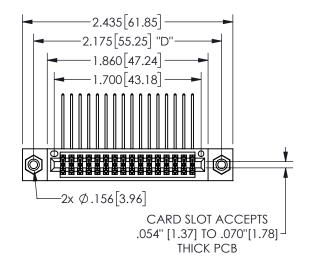

## SECTION A-A

345/395 SERIES CARD EDGE CONNECTOR PART NUMBER: 345-032-558-508

**EDAC INC** TORONTO, ONTARIO CANADA

THESE DRAWINGS AND SPECIFICATIONS ARE THE PROPERTY OF EDAC INC.,AND SHALL NOT BE REPRODUCED, OR COPIED OR USED AS THE BASIS FOR THE MANUFACTURE OR SALE OF APPARATUS WITHOUT WRITTEN PERMISSION.

| ACAD REFERENCE NO.  | 345-ENG-MASTER   |
|---------------------|------------------|
| DRAWN: R.STA.MONICA | DATE:MAY.16/2017 |
| CHECKED:            | DATE:            |
| SCALE: NTS          | SHEET 1 OF 2     |
| DRAWING NUMBER      | ISSUE            |
| 345-ENG-MASTER      | 1                |
|                     |                  |