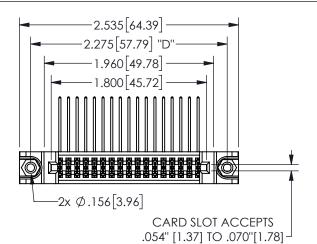

## SECTION A-A

345/395 SERIES CARD EDGE CONNECTOR PART NUMBER: 345-034-559-888

**EDAC INC** TORONTO, ONTARIO CANADA

THESE DRAWINGS AND SPECIFICATIONS ARE THE PROPERTY OF EDAC INC.,AND SHALL NOT BE REPRODUCED, OR COPIED OR USED AS THE BASIS FOR THE MANUFACTURE OR SALE OF APPARATUS WITHOUT WRITTEN PERMISSION.

| ACAD REFERENCE NO.  | 345-ENG-MAS  | STER  |  |
|---------------------|--------------|-------|--|
| DRAWN: R.STA.MONICA | DATEMAY.16/2 | 2017  |  |
| CHECKED:            | DATE:        |       |  |
| SCALE: NTS          | SHEET 1 OF   | 2     |  |
| DRAWING NUMBER      | ISSI         | ISSUE |  |
| 345-ENG-MASTER      |              | 1     |  |
|                     |              |       |  |