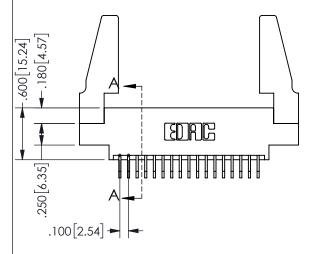

## SECTION A-A

345/395 SERIES CARD EDGE CONNECTOR PART NUMBER: 345-034-559-888

**EDAC INC** TORONTO, ONTARIO CANADA

THESE DRAWINGS AND SPECIFICATIONS ARE THE PROPERTY OF EDAC INC.,AND SHALL NOT BE REPRODUCED, OR COPIED OR USED AS THE BASIS FOR THE MANUFACTURE OR SALE OF APPARATUS WITHOUT WRITTEN PERMISSION.

| ACAD REFERENCE NO.  | 345-ENG-MAS  | STER  |  |
|---------------------|--------------|-------|--|
| DRAWN: R.STA.MONICA | DATEMAY.16/2 | 2017  |  |
| CHECKED:            | DATE:        |       |  |
| SCALE: NTS          | SHEET 1 OF   | 2     |  |
| DRAWING NUMBER      | ISSI         | ISSUE |  |
| 345-ENG-MASTER      |              | 1     |  |
|                     |              |       |  |