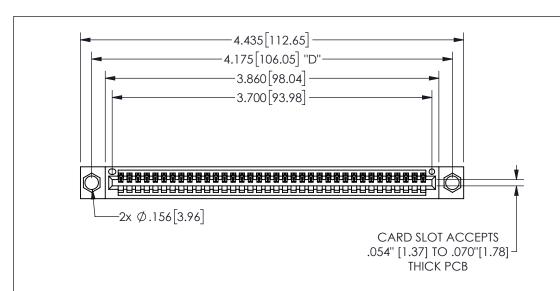

THIS IS A C.A.D. GENERATED DRAWING DO NOT MAKE MANUAL REVISIONS TO MASTER.

ISSUE NUMBER

ORIGINAL

1

.160[4.06] .330[8.38] POINT OF CARD SLOT CONTACT .370 9.4

-.350[8.89] .600[15.24] 

<u>Contact Dimensions:</u>
541-Wire Wrap .025 Sq.(0.64 Sq.) - Tail LG=.750(19.05)
.100 (2.54) Contact Spacing x .200 (5.08) Row Spacing

| 345/395 SERIES | CARD EDGE CONNECTOR |
|----------------|---------------------|
| PART NUMBER:   | 345-036-541-104     |

YOUR CONNECTION TO QUALITY & SERVICE

**EDAC INC** TORONTO, ONTARIO CANADA

THESE DRAWINGS AND SPECIFICATIONS ARE THE PROPERTY OF EDAC INC.,AND SHALL NOT BE REPRODUCED,OR COPIED OR USED AS THE BASIS FOR THE MANUFACTURE OR SALE OF APPARATUS WITHOUT WRITTEN PERMISSION.

| ACAD REFERENCE NO.  |        | 345-ENG-MASTER   |       |
|---------------------|--------|------------------|-------|
| DRAWN: R.STA.MONICA |        | DATE:MAY.16/2017 |       |
| CHECKED:            |        | DATE:            |       |
| SCALE:              | NTS    | SHEET            | OF 2  |
| DRAWING             | NUMBER |                  | ISSUE |
| 345-ENG-MASTER      |        |                  | 1     |