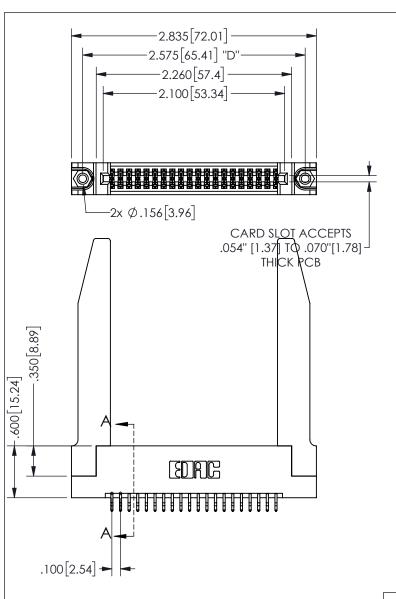

## 345/395 SERIES CARD EDGE CONNECTOR PART NUMBER: 345-040-556-278

YOUR CONNECTION TO QUALITY & SERVICE

**EDAC INC** TORONTO, ONTARIO CANADA

ARE THE PROPERTY OF EDAC INC.,AND SHALL NOT BE REPRODUCED, OR COPIED OR USED AS THE BASIS FOR THE MANUFACTURE OR SALE OF APPARATUS WITHOUT WRITTEN PERMISSION.

THESE DRAWINGS AND SPECIFICATIONS

| DRAWN:   | R.STA.MONICA | DATE:MAY.16/2017 |       |  |
|----------|--------------|------------------|-------|--|
| CHECKED: |              | DATE:            |       |  |
| SCALE:   | NTS          | SHEET            | OF 2  |  |
| DRAWING  | G NUMBER     |                  | ISSUE |  |
| 3        | 1            |                  |       |  |