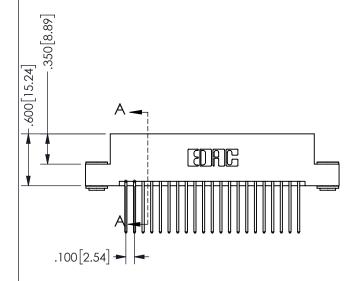

THIS IS A C.A.D. GENERATED DRAWING -2.935[74.55] DO NOT MAKE MANUAL REVISIONS TO MASTER. 2.675[67.95] "D -2.360 [59.94] -2.200 55.88

ISSUE NUMBER ORIGINAL 1

-2x Ø.156[3.96]

CARD SLOT ACCEPTS .054" [1.37] TO .070"[1.78] THICK PCB

> .160 4.06 .330[8.38] POINT OF CARD SLOT CONTACT .370 9.4

<u>Contact Dimensions:</u>
540-Wire Wrap .025 Sq.(0.64 Sq.) - Tail LG=.560(14.22)
.100 (2.54) Contact Spacing x .200 (5.08) Row Spacing

345/395 SERIES CARD EDGE CONNECTOR PART NUMBER: 345-042-540-203