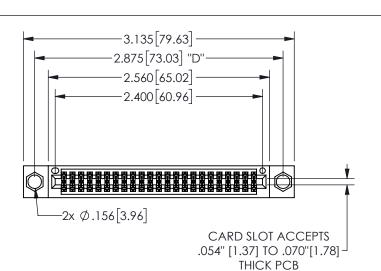

345/395 SERIES CARD EDGE CONNECTOR PART NUMBER: 345-046-540-204

YOUR CONNECTION TO QUALITY & SERVICE

**EDAC INC** TORONTO, ONTARIO CANADA

THESE DRAWINGS AND SPECIFICATIONS ARE THE PROPERTY OF EDAC INC.,AND SHALL NOT BE REPRODUCED,OR COPIED OR USED AS THE BASIS FOR THE MANUFACTURE OR SALE OF APPARATUS WITHOUT WRITTEN PERMISSION.

THIS IS A C.A.D. GENERATED DRAWING DO NOT MAKE MANUAL REVISIONS TO MASTER.

ISSUE NUMBER

ORIGINAL

1

.160 4.06 .330[8.38] POINT OF CARD SLOT CONTACT .370 9.4

-.350[8.89] .600[15.24] .100[2.54]

<u>Contact Dimensions:</u>
540-Wire Wrap .025 Sq.(0.64 Sq.) - Tail LG=.560(14.22)
.100 (2.54) Contact Spacing x .200 (5.08) Row Spacing