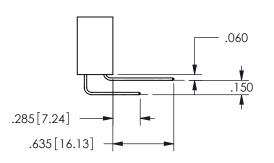

## -.180[4.57] .600[15.24] .250[6.35] .100[2.54]

<u>Contact Dimensions:</u>
555-Extender Board Bend (Code 500 Contacts)
See Sheet 2 for Contact Code 555, 556, 558, 559, 560 **Dimensions** 

| 345/395 SERIES CARD EDGE CONNECTOR |
|------------------------------------|
| PART NUMBER: 345-046-555-803       |