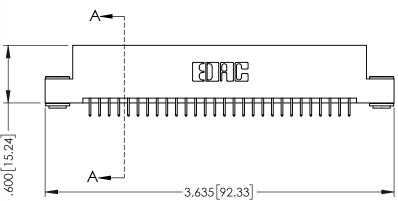

**SECTION A-A** 

.600 [15.24]

INSULATOR MATERIAL: THERMOPLASTIC PBT BLACK, UL 94V-0 CONTACT MATERIAL; COPPER TIN ALLOY

CONTACT PLATING: GOLD ON THE MATING AREA, TIN PLATING ON THE CONTACT TAILS, NICKEL UNDERPLATE