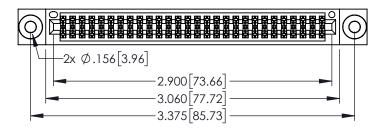

Contact Dimensions: 525-P.C. Tail .018 Sq.(0.46 Sq.) - Tail LG=.150(3.81) .100 (2.54) Contact Spacing x .200 (5.08) Row Spacing

..330[8.38] CARD SLOT .160[4.06] POINT OF CONTACT

345/395 SERIES CARD EDGE CONNECTOR PART NUMBER: 345-056-525-203