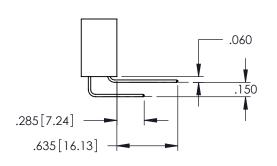

<u>Contact Dimensions:</u>
525-P.C. Tail .018 Sq.(0.46 Sq.) - Tail LG=.150(3.81)
.100 (2.54) Contact Spacing x .200 (5.08) Row Spacing

160 [4.06] POINT OF CONTACT **SECTION A-A** 

INSULATOR MATERIAL: THERMOPLASTIC PBT BLACK, UL 94V-0