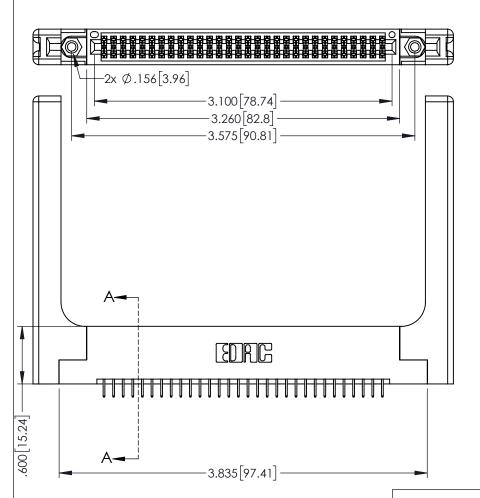

<u>Contact Dimensions:</u>
525-P.C. Tail .018 Sq.(0.46 Sq.) - Tail LG=.150(3.81)
.100 (2.54) Contact Spacing x .200 (5.08) Row Spacing

160 [4.06] POINT OF CONTACT **SECTION A-A** 

INSULATOR MATERIAL: THERMOPLASTIC PBT BLACK, UL 94V-0

CONTACT MATERIAL; COPPER TIN ALLOY

CONTACT PLATING: GOLD ON THE MATING AREA, TIN PLATING ON THE CONTACT TAILS, NICKEL UNDERPLATE

345/395 SERIES CARD EDGE CONNECTOR PART NUMBER: 345-060-525-258

| ACAD REFERENCE NO. 345-ENG-MASTER |                 |           |  |
|-----------------------------------|-----------------|-----------|--|
| DRAWN: R.STA.MONICA               | DATE: <b>MA</b> | Y.16/2017 |  |
| CHECKED:                          | DATE:           |           |  |
| SCALE: 1:1                        | SHEET 1         | OF 2      |  |
| DRAWING NUMBER                    |                 | ISSUE     |  |
| 345-ENG-MASTER                    |                 | 1         |  |