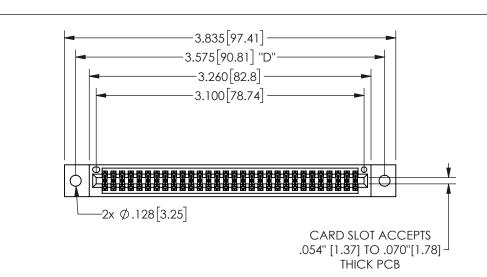

THIS IS A C.A.D. GENERATED DRAWING DO NOT MAKE MANUAL REVISIONS TO MASTER.

ISSUE NUMBER

ORIGINAL

1

.160 4.06 .330[8.38] POINT OF CARD SLOT CONTACT .370 9.4

## .180[4.57] 600 15.24 .250[6.35] .100[2.54]

<u>Contact Dimensions:</u>
560-Extender Board Bend (Code 523 Contacts)
See Sheet 2 for Contact Code 555, 556, 558, 559, 560 **Dimensions** 

| 345/395 SERIES CARD EDGE CONNECTOR |
|------------------------------------|
| PART NUMBER: 345-060-560-802       |