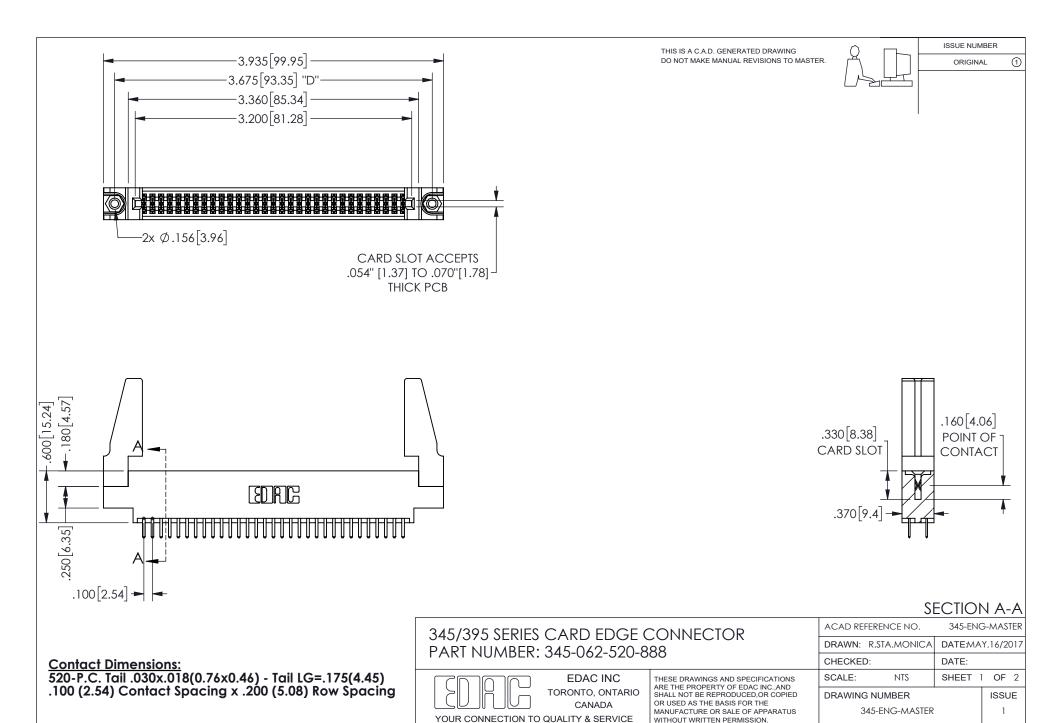

ISSUE NUMBER ORIGINAL

1

**Contact Code 558** 

Contact Code 559

Contact Code 560

INSULATOR MATERIAL: THERMOPLASTIC POLYESTER, UL 94V-0 DAP MATERIAL AVAILABLE UPON REQUEST

CONTACT MATERIAL; COPPER ALLOY

CONTACT PLATING: GOLD ON THE MATING AREA, TIN PLATING ON THE CONTACT TAILS, NICKEL UNDERPLATE

## 345/395 SERIES CARD EDGE CONNECTOR CONTACT CODE 555,556,558,559,560 DIMENSIONS

YOUR CONNECTION TO QUALITY & SERVICE

**EDAC INC** TORONTO, ONTARIO CANADA

THESE DRAWINGS AND SPECIFICATIONS ARE THE PROPERTY OF EDAC INC.,AND SHALL NOT BE REPRODUCED, OR COPIED OR USED AS THE BASIS FOR THE MANUFACTURE OR SALE OF APPARATUS WITHOUT WRITTEN PERMISSION.

| ACAD REFERENCE NO.  | 345-ENG-MASTER   |
|---------------------|------------------|
| DRAWN: R.STA.MONICA | DATE:MAY.16/2017 |
| CHECKED:            | DATE:            |
| SCALE: 1:1          | SHEET 2 OF 2     |
| DRAWING NUMBER      | ISSUE            |
| 345-ENG-MASTER      | 1                |