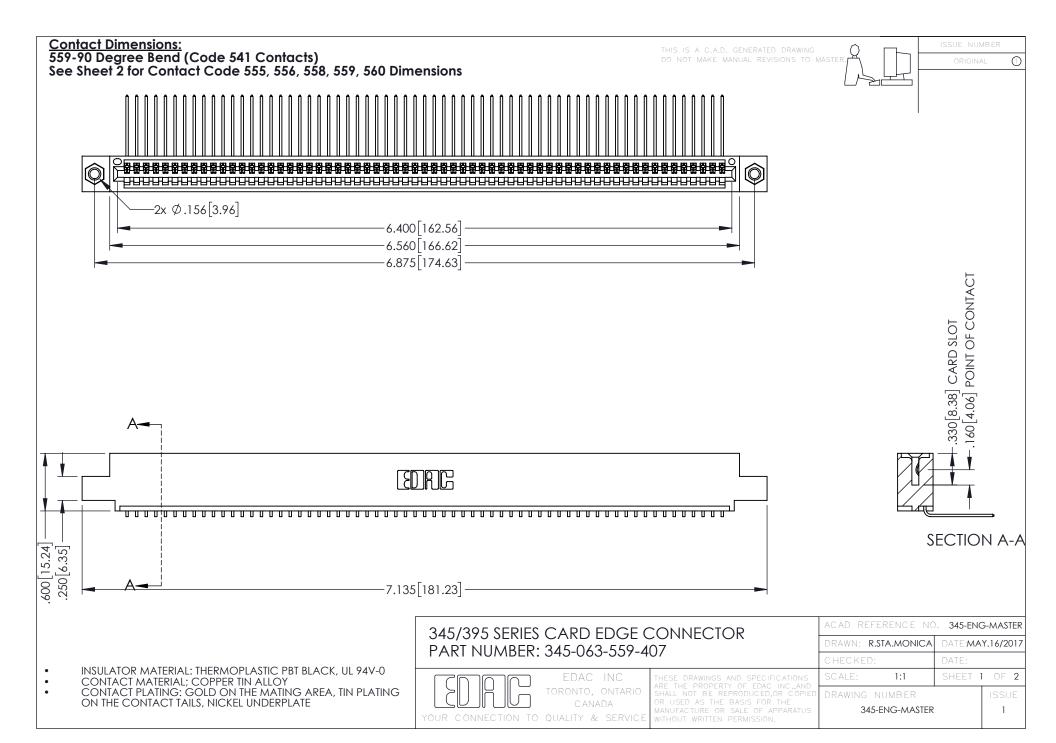

## 345/395 SERIES CARD EDGE CONNECTOR CONTACT CODE 555,556,558,559,560 DIMENSIONS

YOUR CONNECTION TO QUALITY & SERVICE

|   | ACAD REFERENCE NO. 345-ENG-MASTER |                  |
|---|-----------------------------------|------------------|
|   | DRAWN: R.STA.MONICA               | DATE:MAY.16/2017 |
|   | CHECKED:                          | DATE:            |
|   | SCALE: 1:1                        | SHEET 2 OF 2     |
| D | DRAWING NUMBER                    | ISSUE            |