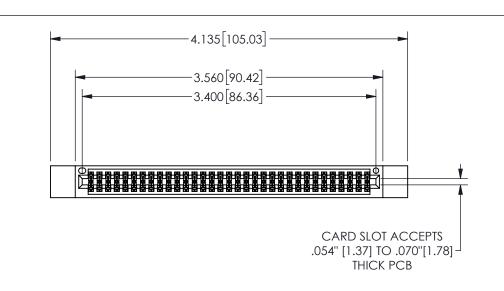

345/395 SERIES CARD EDGE CONNECTOR PART NUMBER: 345-066-541-512

YOUR CONNECTION TO QUALITY & SERVICE

**EDAC INC** TORONTO, ONTARIO CANADA

THESE DRAWINGS AND SPECIFICATIONS ARE THE PROPERTY OF EDAC INC.,AND SHALL NOT BE REPRODUCED,OR COPIED OR USED AS THE BASIS FOR THE MANUFACTURE OR SALE OF APPARATUS WITHOUT WRITTEN PERMISSION.

## 345/395 SERIES CARD EDGE CONNECTOR CONTACT CODE 555,556,558,559,560 DIMENSIONS

YOUR CONNECTION TO QUALITY & SERVICE

**EDAC INC** TORONTO, ONTARIO CANADA

THESE DRAWINGS AND SPECIFICATIONS ARE THE PROPERTY OF EDAC INC.,AND SHALL NOT BE REPRODUCED, OR COPIED OR USED AS THE BASIS FOR THE MANUFACTURE OR SALE OF APPARATUS WITHOUT WRITTEN PERMISSION.