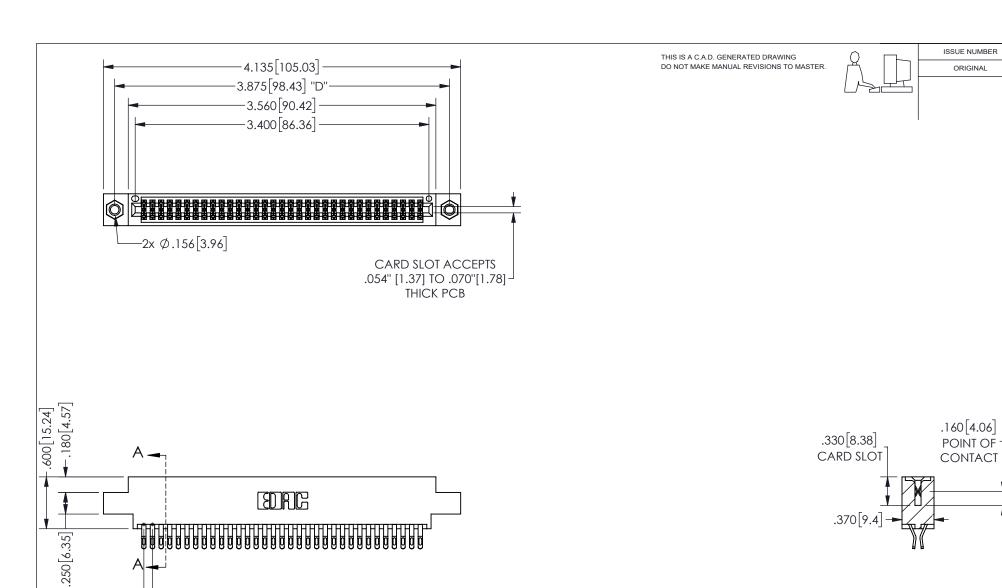

.100[2.54]

<u>Contact Dimensions:</u>
555-Extender Board Bend (Code 500 Contacts)
See Sheet 2 for Contact Code 555, 556, 558, 559, 560 **Dimensions** 

| 345/395 SERIES CARD EDGE CONNECTOR |
|------------------------------------|
| PART NUMBER: 345-066-555-807       |

## 345/395 SERIES CARD EDGE CONNECTOR CONTACT CODE 555,556,558,559,560 DIMENSIONS

YOUR CONNECTION TO QUALITY & SERVICE

**EDAC INC** TORONTO, ONTARIO CANADA

THESE DRAWINGS AND SPECIFICATIONS ARE THE PROPERTY OF EDAC INC.,AND SHALL NOT BE REPRODUCED, OR COPIED OR USED AS THE BASIS FOR THE MANUFACTURE OR SALE OF APPARATUS WITHOUT WRITTEN PERMISSION.