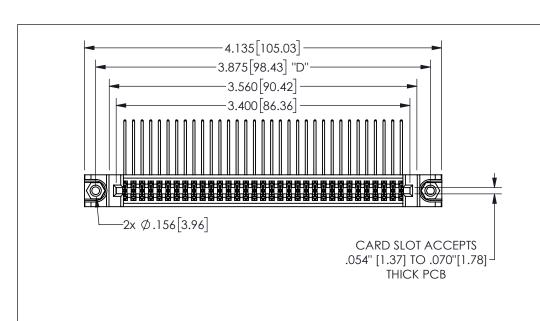

## 345/395 SERIES CARD EDGE CONNECTOR PART NUMBER: 345-066-559-888

YOUR CONNECTION TO QUALITY & SERVICE

**EDAC INC** TORONTO, ONTARIO CANADA

THESE DRAWINGS AND SPECIFICATIONS ARE THE PROPERTY OF EDAC INC.,AND SHALL NOT BE REPRODUCED, OR COPIED OR USED AS THE BASIS FOR THE MANUFACTURE OR SALE OF APPARATUS WITHOUT WRITTEN PERMISSION.

INSULATOR MATERIAL: THERMOPLASTIC POLYESTER, UL 94V-0 DAP MATERIAL AVAILABLE UPON REQUEST

CONTACT MATERIAL; COPPER ALLOY

CONTACT PLATING: GOLD ON THE MATING AREA, TIN PLATING ON THE CONTACT TAILS, NICKEL UNDERPLATE