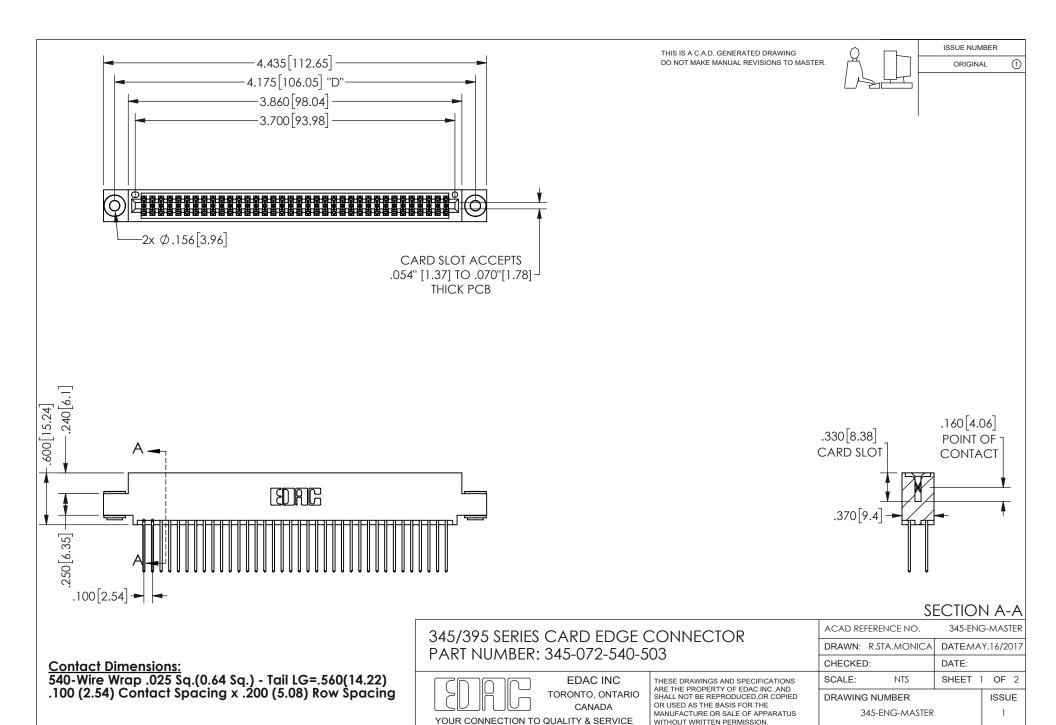

ISSUE NUMBER ORIGINAL

1

**Contact Code 558** 

Contact Code 559

Contact Code 560

INSULATOR MATERIAL: THERMOPLASTIC POLYESTER, UL 94V-0 DAP MATERIAL AVAILABLE UPON REQUEST

CONTACT MATERIAL; COPPER ALLOY

CONTACT PLATING: GOLD ON THE MATING AREA, TIN PLATING ON THE CONTACT TAILS, NICKEL UNDERPLATE

## 345/395 SERIES CARD EDGE CONNECTOR CONTACT CODE 555,556,558,559,560 DIMENSIONS

YOUR CONNECTION TO QUALITY & SERVICE

**EDAC INC** TORONTO, ONTARIO CANADA

THESE DRAWINGS AND SPECIFICATIONS ARE THE PROPERTY OF EDAC INC.,AND SHALL NOT BE REPRODUCED, OR COPIED OR USED AS THE BASIS FOR THE MANUFACTURE OR SALE OF APPARATUS WITHOUT WRITTEN PERMISSION.

| ACAD REFERENCE NO.  | 345-ENG-MASTER   |
|---------------------|------------------|
| DRAWN: R.STA.MONICA | DATE:MAY.16/2017 |
| CHECKED:            | DATE:            |
| SCALE: 1:1          | SHEET 2 OF 2     |
| DRAWING NUMBER      | ISSUE            |
| 345-ENG-MASTER      | 1                |