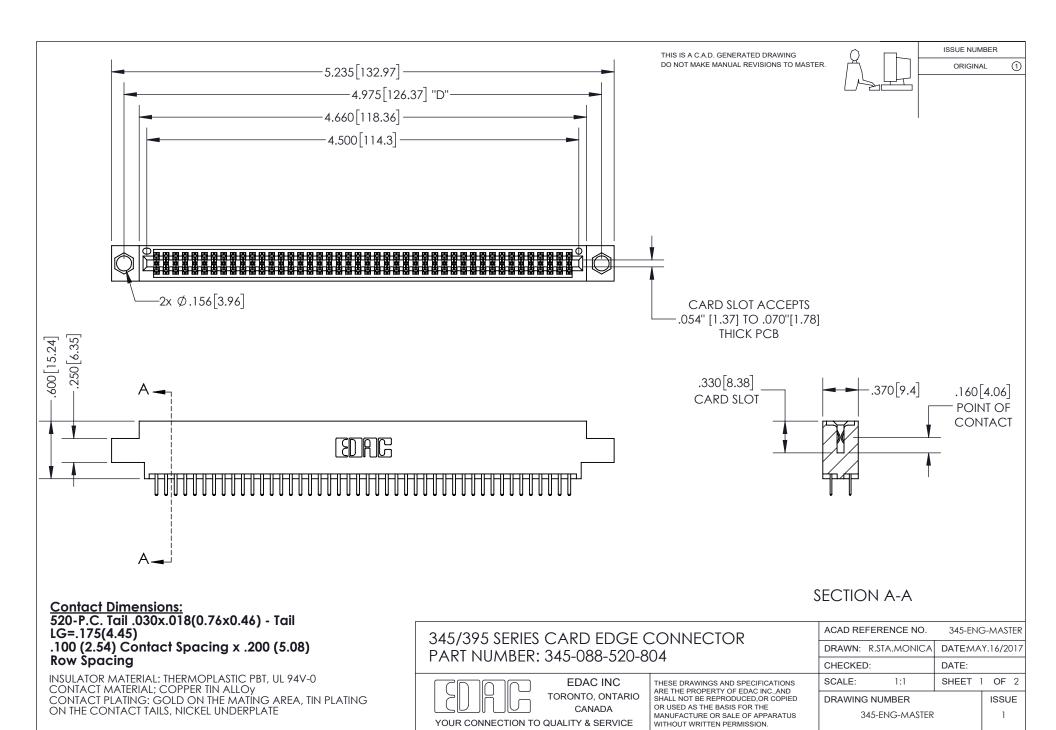

ISSUE NUMBER ORIGINAL

1

**Contact Code 558** 

**Contact Code 559** 

Contact Code 560

- INSULATOR MATERIAL: THERMOPLASTIC POLYESTER, UL 94V-0
- DAP MATERIAL AVAILABLE UPON REQUEST
- CONTACT MATERIAL; COPPER ALLOY

CONTACT PLATING: GOLD ON THE MATING AREA, TIN PLATING ON THE CONTACT TAILS, NICKEL UNDERPLATE

\*FOR ALL OTHER SPECIFICATIONS REFER TO SHEET 3\*