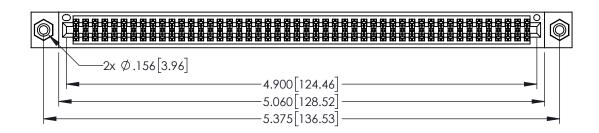

| 345/395 SERIES CARD EDGE CONNECTOR |
|------------------------------------|
| PART NUMBER: 345-096-523-808       |

YOUR CONNECTION TO QUALITY & SERVICE

| 2                                                                                                | DRAWN: R.STA.MONICA |             |  |
|--------------------------------------------------------------------------------------------------|---------------------|-------------|--|
| '                                                                                                | CHECKE              | ):          |  |
| ESE DRAWINGS AND SPECIFICATIONS                                                                  | SCALE:              | 1:1         |  |
| E THE PROPERTY OF EDAC INC.,AND<br>IALL NOT BE REPRODUCED,OR COPIED<br>USED AS THE BASIS FOR THE | DRAWING             | NUMBER      |  |
| NUFACTURE OR SALE OF APPARATUS                                                                   | 34                  | 5-ENG-MASTE |  |

| ACAD REFERENCE NO   | . 345-ENG-MASTER |
|---------------------|------------------|
| DRAWN: R.STA.MONICA | DATE:MAY.16/2017 |
| CHECKED:            | DATE:            |
| SCALE: 1:1          | SHEET 1 OF 2     |
| DRAWING NUMBER      | ISSUE            |
|                     | 1 .              |