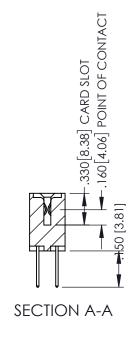

## 345/395 SERIES CARD EDGE CONNECTOR CONTACT CODE 555,556,558,559,560 DIMENSIONS

YOUR CONNECTION TO QUALITY & SERVICE

|                | ACAD REFERENCE NO. 345-ENG-MASTER |                  |  |  |
|----------------|-----------------------------------|------------------|--|--|
|                | DRAWN: R.STA.MONICA               | DATE:MAY.16/2017 |  |  |
|                | CHECKED:                          | DATE:            |  |  |
|                | SCALE: 1:1                        | SHEET 2 OF 2     |  |  |
| DRAWING NUMBER |                                   | ISSUE            |  |  |