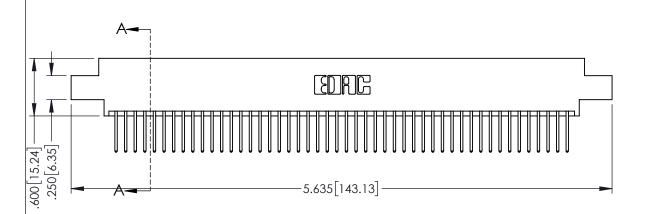

| 345/395 SERIES CARD EDGE CONNECTOR |
|------------------------------------|
| PART NUMBER: 345-096-523-808       |

YOUR CONNECTION TO QUALITY & SERVICE

| 2                                                                                                | DRAWN: R.STA.MONICA |             |  |
|--------------------------------------------------------------------------------------------------|---------------------|-------------|--|
| '                                                                                                | CHECKE              | ):          |  |
| ESE DRAWINGS AND SPECIFICATIONS                                                                  | SCALE:              | 1:1         |  |
| E THE PROPERTY OF EDAC INC.,AND<br>IALL NOT BE REPRODUCED,OR COPIED<br>USED AS THE BASIS FOR THE | DRAWING             | NUMBER      |  |
| NUFACTURE OR SALE OF APPARATUS                                                                   | 34                  | 5-ENG-MASTE |  |

| ACAD REFERENCE NO   | . 345-ENG-MASTER |
|---------------------|------------------|
| DRAWN: R.STA.MONICA | DATE:MAY.16/2017 |
| CHECKED:            | DATE:            |
| SCALE: 1:1          | SHEET 1 OF 2     |
| DRAWING NUMBER      | ISSUE            |
|                     | 1 .              |