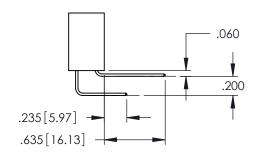

Contact Dimensions: 523-P.C. Tail .025 Sq.(0.64 Sq.) - Tail LG=.390(9.91) .100 (2.54) Contact Spacing x .200 (5.08) Row Spacing

1

- INSULATOR MATERIAL: THERMOPLASTIC PBT BLACK, UL 94V-0
- CONTACT MATERIAL; COPPER TIN ALLOY CONTACT PLATING: GOLD ON THE MATING AREA, TIN PLATING ON THE CONTACT TAILS, NICKEL UNDERPLATE

## 345/395 SERIES CARD EDGE CONNECTOR CONTACT CODE 555,556,558,559,560 DIMENSIONS

YOUR CONNECTION TO QUALITY & SERVICE

|                | ACAD REFERENCE NO. 345-ENG-MASTER |                  |  |  |
|----------------|-----------------------------------|------------------|--|--|
|                | DRAWN: R.STA.MONICA               | DATE:MAY.16/2017 |  |  |
|                | CHECKED:                          | DATE:            |  |  |
|                | SCALE: 1:1                        | SHEET 2 OF 2     |  |  |
| DRAWING NUMBER |                                   | ISSUE            |  |  |