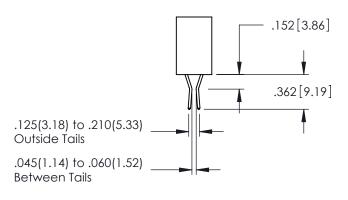

| CHECKE              | ):          |  |
| ESE DRAWINGS AND SPECIFICATIONS                                                                  | SCALE:              | 1:1         |  |
| E THE PROPERTY OF EDAC INC.,AND<br>IALL NOT BE REPRODUCED,OR COPIED<br>USED AS THE BASIS FOR THE | DRAWING             | NUMBER      |  |
| NUFACTURE OR SALE OF APPARATUS                                                                   | 34                  | 5-ENG-MASTE |  |

| ACAD REFERENCE NO   | . 345-ENG-MASTER |
|---------------------|------------------|
| DRAWN: R.STA.MONICA | DATE:MAY.16/2017 |
| CHECKED:            | DATE:            |
| SCALE: 1:1          | SHEET 1 OF 2     |
| DRAWING NUMBER      | ISSUE            |
|                     | 1 .              |

ER









## **Contact Code 558**

## Contact Code 559

## **Contact Code 560**

INSULATOR MATERIAL: THERMOPLASTIC POLYESTER, UL 94V-0 DAP MATERIAL AVAILABLE UPON REQUEST

CONTACT MATERIAL; COPPER ALLOY CONTACT PLATING: GOLD ON THE MATING AREA, TIN PLATING ON THE CONTACT TAILS, NICKEL UNDERPLATE

## 345/395 SERIES CARD EDGE CONNECTOR CONTACT CODE 555,556,558,559,560 DIMENSIONS

YOUR CONNECTION TO QUALITY & SERVICE

|                | ACAD REFERENCE NO. 345-ENG-MASTER |                  |  |  |
|----------------|-----------------------------------|------------------|--|--|
|                | DRAWN: R.STA.MONICA               | DATE:MAY.16/2017 |  |  |
|                | CHECKED:                          | DATE:            |  |  |
|                | SCALE: 1:1                        | SHEET 2 OF 2