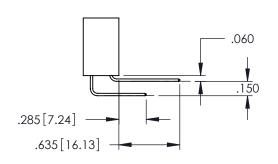

| CHECKE              | ):          |  |
| ESE DRAWINGS AND SPECIFICATIONS                                                                  | SCALE:              | 1:1         |  |
| E THE PROPERTY OF EDAC INC.,AND<br>IALL NOT BE REPRODUCED,OR COPIED<br>USED AS THE BASIS FOR THE | DRAWING             | NUMBER      |  |
| NUFACTURE OR SALE OF APPARATUS                                                                   | 34                  | 5-ENG-MASTE |  |

| ACAD REFERENCE NO   | . 345-ENG-MASTER |
|---------------------|------------------|
| DRAWN: R.STA.MONICA | DATE:MAY.16/2017 |
| CHECKED:            | DATE:            |
| SCALE: 1:1          | SHEET 1 OF 2     |
| DRAWING NUMBER      | ISSUE            |
|                     | 1 .              |

ER









## **Contact Code 558**

## Contact Code 559

## **Contact Code 560**

INSULATOR MATERIAL: THERMOPLASTIC POLYESTER, UL 94V-0 DAP MATERIAL AVAILABLE UPON REQUEST

CONTACT MATERIAL; COPPER ALLOY CONTACT PLATING: GOLD ON THE MATING AREA, TIN PLATING ON THE CONTACT TAILS, NICKEL UNDERPLATE

## 345/395 SERIES CARD EDGE CONNECTOR CONTACT CODE 555,556,558,559,560 DIMENSIONS

YOUR CONNECTION TO QUALITY & SERVICE

|                | ACAD REFERENCE NO. 345-ENG-MASTER |                  |  |  |
|----------------|-----------------------------------|------------------|--|--|
|                | DRAWN: R.STA.MONICA               | DATE:MAY.16/2017 |  |  |
|                | CHECKED:                          | DATE:            |  |  |
|                | SCALE: 1:1                        | SHEET 2 OF 2