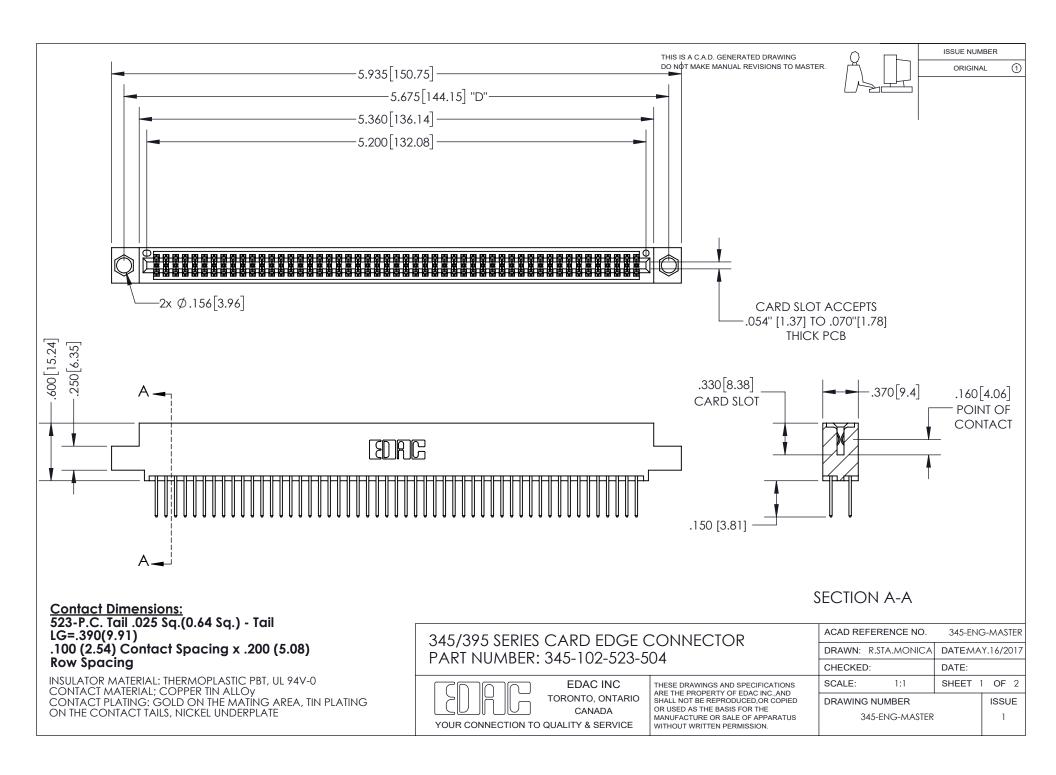

ISSUE NUMBER ORIGINAL

1

**Contact Code 558** 

**Contact Code 559** 

Contact Code 560

- INSULATOR MATERIAL: THERMOPLASTIC POLYESTER, UL 94V-0
- DAP MATERIAL AVAILABLE UPON REQUEST
- CONTACT MATERIAL; COPPER ALLOY

CONTACT PLATING: GOLD ON THE MATING AREA, TIN PLATING ON THE CONTACT TAILS, NICKEL UNDERPLATE

\*FOR ALL OTHER SPECIFICATIONS REFER TO SHEET 3\*

## 345/395 SERIES CARD EDGE CONNECTOR CONTACT CODE 555,556,558,559,560 DIMENSIONS

YOUR CONNECTION TO QUALITY & SERVICE

**EDAC INC** TORONTO, ONTARIO CANADA

THESE DRAWINGS AND SPECIFICATIONS ARE THE PROPERTY OF EDAC INC.,AND SHALL NOT BE REPRODUCED, OR COPIED OR USED AS THE BASIS FOR THE MANUFACTURE OR SALE OF APPARATUS WITHOUT WRITTEN PERMISSION.