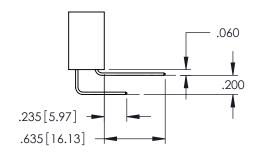

NG NUMBER ISSI 345-ENG-MASTER 1

**Contact Code 558** 

Contact Code 559

**Contact Code 560** 

- INSULATOR MATERIAL: THERMOPLASTIC POLYESTER, UL 94V-0 DAP MATERIAL AVAILABLE UPON REQUEST

CONTACT MATERIAL; COPPER ALLOY CONTACT PLATING: GOLD ON THE MATING AREA, TIN PLATING ON THE CONTACT TAILS, NICKEL UNDERPLATE

345/395 SERIES CARD EDGE CONNECTOR CONTACT CODE 555,556,558,559,560 DIMENSIONS

YOUR CONNECTION TO QUALITY & SERVICE

|   | DRAWN: R.STA.MONICA | DATE:MAY.16/2017 |
|---|---------------------|------------------|
|   | CHECKED:            | DATE:            |
|   | SCALE: 1:1          | SHEET 2 OF 2     |
| D | DRAWING NUMBER      | ISSUE            |
|   | 345-ENG-MASTER      | 1                |