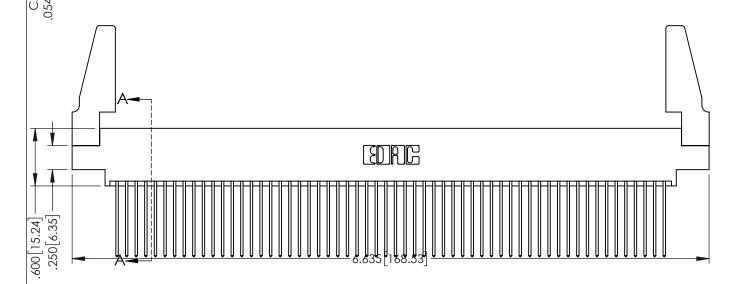

Contact Dimensions: 541-Wire Wrap .025 Sq.(0.64 Sq.) - Tail LG=.750(19.05) .100 (2.54) Contact Spacing x .200 (5.08) Row Spacing

THIS IS A C.A.D. GENERATED DRAWING
DO NOT MAKE MANUAL REVISIONS TO MAS

SOUL NUMBER

ORIGINAL

1

**SECTION A-A** 

• INSULATOR MATERIAL: THERMOPLASTIC PBT BLACK, UL 94V-0

CONTACT MATERIAL; COPPER TIN ALLOY

CONTACT PLATING: GOLD ON THE MATING AREA, TIN PLATING ON THE CONTACT TAILS, NICKEL UNDERPLATE

345/395 SERIES CARD EDGE CONNECTOR PART NUMBER: 345-116-541-888

TORONTO, ONTARIO CANADA

YOUR CONNECTION TO QUALITY & SERVICE

THESE DRAWINGS AND SPECIFICATIONS ARE THE PROPERTY OF EDAC INC.,AND SHALL NOT BE REPRODUCED, OR COPIED OR USED AS THE BASIS FOR THE MANUFACTURE OR SALE OF APPARATUS WITHOUT WRITTEN PERMISSION.