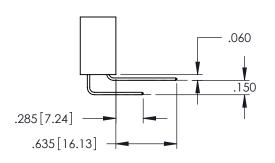

NG NUMBER ISSI 345-ENG-MASTER 1

**Contact Code 558** 

Contact Code 559

**Contact Code 560** 

- INSULATOR MATERIAL: THERMOPLASTIC POLYESTER, UL 94V-0 DAP MATERIAL AVAILABLE UPON REQUEST

CONTACT MATERIAL; COPPER ALLOY CONTACT PLATING: GOLD ON THE MATING AREA, TIN PLATING ON THE CONTACT TAILS, NICKEL UNDERPLATE

345/395 SERIES CARD EDGE CONNECTOR CONTACT CODE 555,556,558,559,560 DIMENSIONS

YOUR CONNECTION TO QUALITY & SERVICE

|   | DRAWN: R.STA.MONICA | DATE:MAY.16/2017 |
|---|---------------------|------------------|
|   | CHECKED:            | DATE:            |
|   | SCALE: 1:1          | SHEET 2 OF 2     |
| D | DRAWING NUMBER      | ISSUE            |
|   | 345-ENG-MASTER      | 1                |