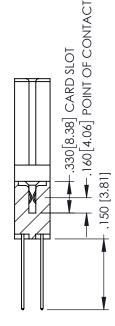

NG NUMBER ISSI 345-ENG-MASTER 1

**Contact Code 558** 

Contact Code 559

**Contact Code 560** 

- INSULATOR MATERIAL: THERMOPLASTIC POLYESTER, UL 94V-0 DAP MATERIAL AVAILABLE UPON REQUEST

CONTACT MATERIAL; COPPER ALLOY CONTACT PLATING: GOLD ON THE MATING AREA, TIN PLATING ON THE CONTACT TAILS, NICKEL UNDERPLATE

345/395 SERIES CARD EDGE CONNECTOR CONTACT CODE 555,556,558,559,560 DIMENSIONS

YOUR CONNECTION TO QUALITY & SERVICE

|   | DRAWN: R.STA.MONICA | DATE:MAY.16/2017 |
|---|---------------------|------------------|
|   | CHECKED:            | DATE:            |
|   | SCALE: 1:1          | SHEET 2 OF 2     |
| D | DRAWING NUMBER      | ISSUE            |
|   | 345-ENG-MASTER      | 1                |