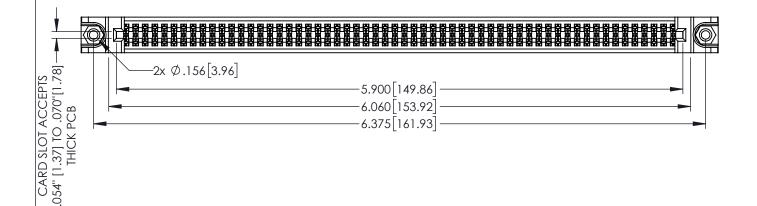

345/395 SERIES CARD EDGE CONNECTOR PART NUMBER: 345-116-541-888

TORONTO, ONTARIO CANADA

YOUR CONNECTION TO QUALITY & SERVICE

THESE DRAWINGS AND SPECIFICATIONS ARE THE PROPERTY OF EDAC INC.,AND SHALL NOT BE REPRODUCED, OR COPIED OR USED AS THE BASIS FOR THE MANUFACTURE OR SALE OF APPARATUS WITHOUT WRITTEN PERMISSION.

| ACAD REFERENCE NO. 345-ENG-MASTER |                  |  |
|-----------------------------------|------------------|--|
| DRAWN: R.STA.MONICA               | DATE:MAY.16/2017 |  |
| CHECKED:                          | DATE:            |  |
| SCALE: 1:1                        | SHEET 1 OF 2     |  |
| DRAWING NUMBER                    | ISSUE            |  |