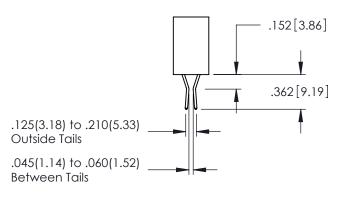

NG NUMBER ISSI 345-ENG-MASTER 1

**Contact Code 558** 

Contact Code 559

**Contact Code 560** 

- INSULATOR MATERIAL: THERMOPLASTIC POLYESTER, UL 94V-0 DAP MATERIAL AVAILABLE UPON REQUEST

CONTACT MATERIAL; COPPER ALLOY CONTACT PLATING: GOLD ON THE MATING AREA, TIN PLATING ON THE CONTACT TAILS, NICKEL UNDERPLATE

345/395 SERIES CARD EDGE CONNECTOR CONTACT CODE 555,556,558,559,560 DIMENSIONS

YOUR CONNECTION TO QUALITY & SERVICE

|   | DRAWN: R.STA.MONICA | DATE:MAY.16/2017 |
|---|---------------------|------------------|
|   | CHECKED:            | DATE:            |
|   | SCALE: 1:1          | SHEET 2 OF 2     |
| D | DRAWING NUMBER      | ISSUE            |
|   | 345-ENG-MASTER      | 1                |