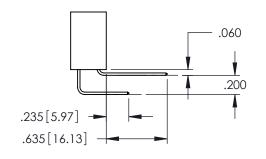

345/395 SERIES CARD EDGE CONNECTOR CONTACT CODE 555,556,558,559,560 DIMENSIONS

YOUR CONNECTION TO QUALITY & SERVICE

ACAD REFERENCE NO. 345-ENG-MASTER DATE:MAY.16/2017 DRAWN: R.STA.MONICA 1:1 SHEET 2 OF 2