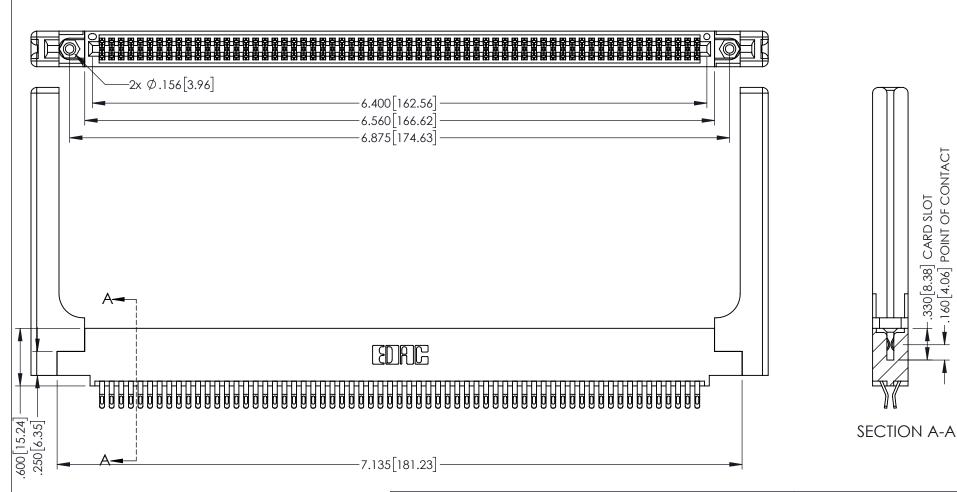

1

345/395 SERIES CARD EDGE CONNECTOR PART NUMBER: 345-126-555-558

YOUR CONNECTION TO QUALITY & SERVICE

| ACAD REFERENCE NO. 345-ENG-MASTER |         |           |
|-----------------------------------|---------|-----------|
| DRAWN: R.STA.MONICA               | DATE:MA | Y.16/2017 |
| CHECKED:                          | DATE:   |           |
| SCALE: 1:1                        | SHEET 1 | OF 2      |
| DRAWING NUMBER                    |         | ISSUE     |
| 345-FNG-MASTER                    |         | 1         |

INSULATOR MATERIAL: THERMOPLASTIC PBT BLACK, UL 94V-0

CONTACT MATERIAL; COPPER TIN ALLOY

CONTACT PLATING: GOLD ON THE MATING AREA, TIN PLATING ON THE CONTACT TAILS, NICKEL UNDERPLATE

**Contact Code 558** 

345/395 SERIES CARD EDGE CONNECTOR CONTACT CODE 555,556,558,559,560 DIMENSIONS

YOUR CONNECTION TO QUALITY & SERVICE

ACAD REFERENCE NO. 345-ENG-MASTER DATE:MAY.16/2017 DRAWN: R.STA.MONICA 1:1 SHEET 2 OF 2