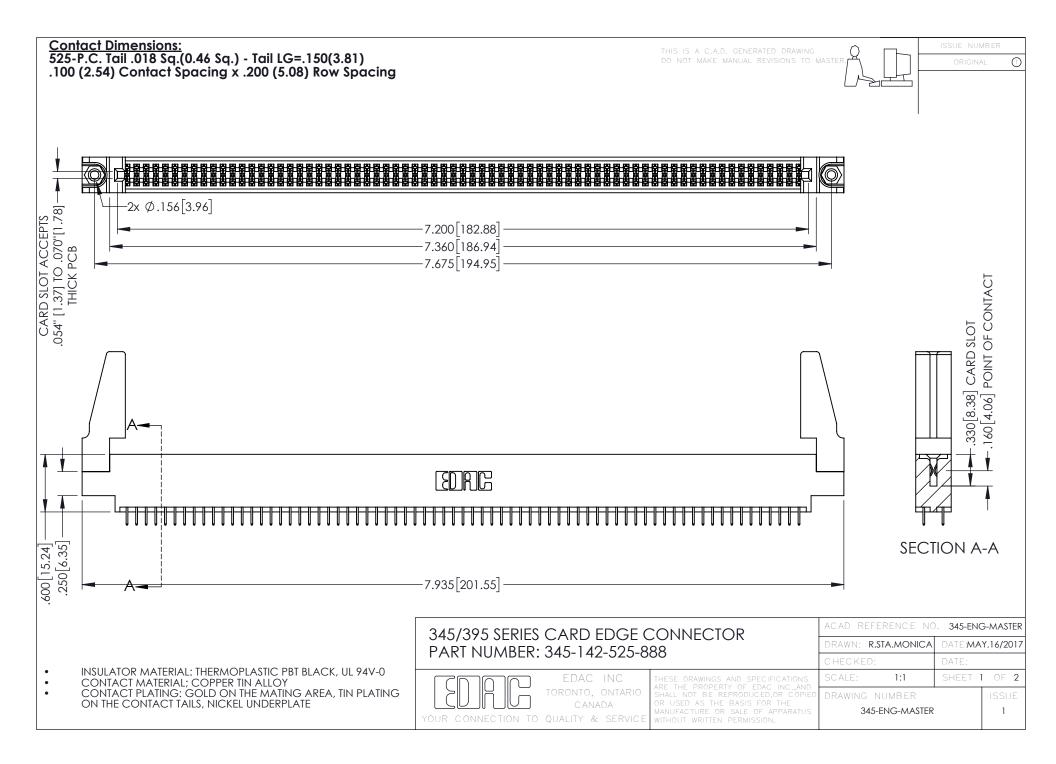

.107 [2.72] .082 [2.08] .157 [4] .232 [5.89] .125(3.18) to .210(5.33) .125(3.18) to .210(5.33) Outside Tails Outside Tails .045(1.14) to .060(1.52) .045(1.14) to .060(1.52) Between Tails Between Tails **Contact Code 555 Contact Code 556** 

**Contact Code 558** 

## **Contact Code 559**

Contact Code 560

INSULATOR MATERIAL: THERMOPLASTIC POLYESTER, UL 94V-0

DAP MATERIAL AVAILABLE UPON REQUEST

CONTACT MATERIAL; COPPER ALLOY

CONTACT PLATING: GOLD ON THE MATING AREA, TIN PLATING ON THE CONTACT TAILS, NICKEL UNDERPLATE

## 345/395 SERIES CARD EDGE CONNECTOR CONTACT CODE 555,556,558,559,560 DIMENSIONS

YOUR CONNECTION TO QUALITY & SERVICE

|    | ACAD REFERENCE NO. 345-ENG-MASTER |                  |
|----|-----------------------------------|------------------|
| 3  | DRAWN: R.STA.MONICA               | DATE:MAY.16/2017 |
|    | CHECKED:                          | DATE:            |
| ,  | SCALE: 1:1                        | SHEET 2 OF 2     |
| ΞD | DRAWING NUMBER                    | ISSUE            |