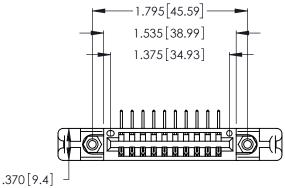

Contact Dimensions:
558-90 Degree Bend (Code 541 Contacts)
See Sheet 2 for Contact Code 555, 556, 558, 559, 560 Dimensions

346/396 SERIES CARD EDGE CONNECTOR PART NUMBER: 346-010-558-658

YOUR CONNECTION TO QUALITY & SERVICE