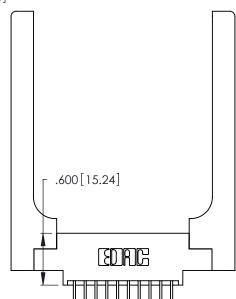

Contact Dimensions:
558-90 Degree Bend (Code 541 Contacts)
See Sheet 2 for Contact Code 555, 556, 558, 559, 560 Dimensions

346/396 SERIES CARD EDGE CONNECTOR PART NUMBER: 346-010-558-658

YOUR CONNECTION TO QUALITY & SERVICE