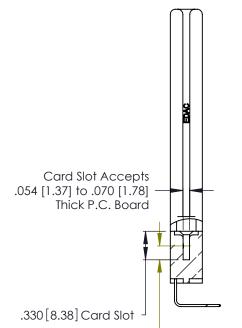

1

.160 [4.07] Point of Contact

THIS IS A C.A.D. GENERATED DRAWING DO NOT MAKE MANUAL REVISIONS TO MASTER.

ISSUE NUMBER

ORIGINAL

1

**Contact Code 555** 

Contact Code 556