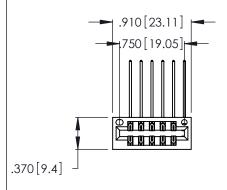

Contact Dimensions:
559-90 Degree Bend (Code 541 Contacts)
See Sheet 2 for Contact Code 555, 556, 558, 559, 560 Dimensions

THIS IS A C.A.D. GENERATED DRAWING DO NOT MAKE MANUAL REVISIONS TO MASTER.

.054 [1.37] to .070 [1.78] Thick P.C. Board .330 [8.38] Card Slot .160 [4.07] Point of Contact

Card Slot Accepts

INSULATOR MATERIAL: THERMOPLASTIC POLYESTER, UL 94V-0 CONTACT MATERIAL; COPPER, NICKEL, TIN ALLOY CA-725

CONTACT PLATING: GOLD ON THE MATING AREA, TIN-LEAD ON THE CONTACT TAILS, NICKEL UNDERPLATE

YOUR CONNECTION TO QUALITY & SERVICE

**EDAC INC** TORONTO, ONTARIO CANADA

346/396 SERIES CARD EDGE CONNECTOR

PART NUMBER: 346-012-559-201

THESE DRAWINGS AND SPECIFICATIONS ARE THE PROPERTY OF EDAC INC.,AND SHALL NOT BE REPRODUCED, OR COPIED OR USED AS THE BASIS FOR THE MANUFACTURE OR SALE OF APPARATUS WITHOUT WRITTEN PERMISSION.