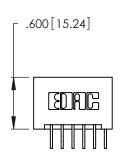

YOUR CONNECTION TO QUALITY & SERVICE

**EDAC INC** TORONTO, ONTARIO CANADA

346/396 SERIES CARD EDGE CONNECTOR

PART NUMBER: 346-012-559-201

THESE DRAWINGS AND SPECIFICATIONS ARE THE PROPERTY OF EDAC INC.,AND SHALL NOT BE REPRODUCED, OR COPIED OR USED AS THE BASIS FOR THE MANUFACTURE OR SALE OF APPARATUS WITHOUT WRITTEN PERMISSION.

## 346/396 SERIES CARD EDGE CONNECTOR CONTACT CODE 555,556,558,559,560 DIMENSIONS

YOUR CONNECTION TO QUALITY & SERVICE

**EDAC INC** TORONTO, ONTARIO CANADA

THESE DRAWINGS AND SPECIFICATIONS ARE THE PROPERTY OF EDAC INC.,AND SHALL NOT BE REPRODUCED, OR COPIED OR USED AS THE BASIS FOR THE MANUFACTURE OR SALE OF APPARATUS WITHOUT WRITTEN PERMISSION.