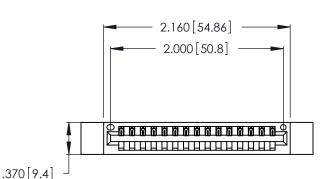

<u>Contact Dimensions:</u>
522-P.C. Tail .025 Sq. (0.64 Sq.) - Tail LG. =.440 (11.18)
.125 (3.18) Contact Spacing x .250 (6.35) Row Spacing

- INSULATOR MATERIAL: THERMOPLASTIC POLYESTER, UL 94V-0 CONTACT MATERIAL; COPPER, NICKEL, TIN ALLOY CA-725
- CONTACT PLATING: GOLD ON THE MATING AREA, TIN-LEAD ON THE CONTACT TAILS, NICKEL UNDERPLATE

THIS IS A C.A.D. GENERATED DRAWING DO NOT MAKE MANUAL REVISIONS TO MASTER.

| 346/396 SERIES CARD EDGE CONNECTOR |
|------------------------------------|
| PART NUMBER: 346-015-522-612       |

**EDAC INC** TORONTO, ONTARIO CANADA