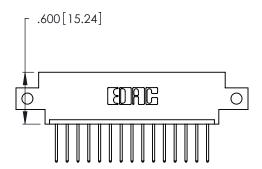

THIS IS A C.A.D. GENERATED DRAWING DO NOT MAKE MANUAL REVISIONS TO MASTER.

| 346/396 SERIES CARD EDGE CONNECTOR |
|------------------------------------|
| PART NUMBER: 346-015-522-612       |

**EDAC INC** TORONTO, ONTARIO CANADA

THESE DRAWINGS AND SPECIFICATIONS ARE THE PROPERTY OF EDAC INC.,AND SHALL NOT BE REPRODUCED, OR COPIED OR USED AS THE BASIS FOR THE MANUFACTURE OR SALE OF APPARATUS WITHOUT WRITTEN PERMISSION.

| ACAD REFERENCE NO. |        | 346-ENG-MASTER |           |
|--------------------|--------|----------------|-----------|
| DRAWN:             | J.LEE  | DATE: AF       | PR. 22/09 |
| CHECKED:           |        | DATE:          |           |
| SCALE:             | N.T.S  | SHEET          | OF 2      |
| DRAWING N          | IUMBER |                | ISSUE     |
| 346-ENG-MASTER     |        | 1              |           |