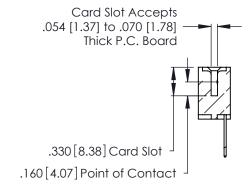

**Contact Code 560** 

INSULATOR MATERIAL: THERMOPLASTIC POLYESTER, UL 94V-0 CONTACT MATERIAL; COPPER, NICKEL, TIN ALLOY CA-725 CONTACT PLATING: GOLD ON THE MATING AREA, TIN-LEAD

ON THE CONTACT TAILS, NICKEL UNDERPLATE

346/396 SERIES CARD EDGE CONNECTOR CONTACT CODE 555,556,558,559,560 DIMENSIONS

YOUR CONNECTION TO QUALITY & SERVICE

**EDAC INC** TORONTO, ONTARIO CANADA

THESE DRAWINGS AND SPECIFICATIONS ARE THE PROPERTY OF EDAC INC.,AND SHALL NOT BE REPRODUCED, OR COPIED OR USED AS THE BASIS FOR THE MANUFACTURE OR SALE OF APPARATUS WITHOUT WRITTEN PERMISSION.