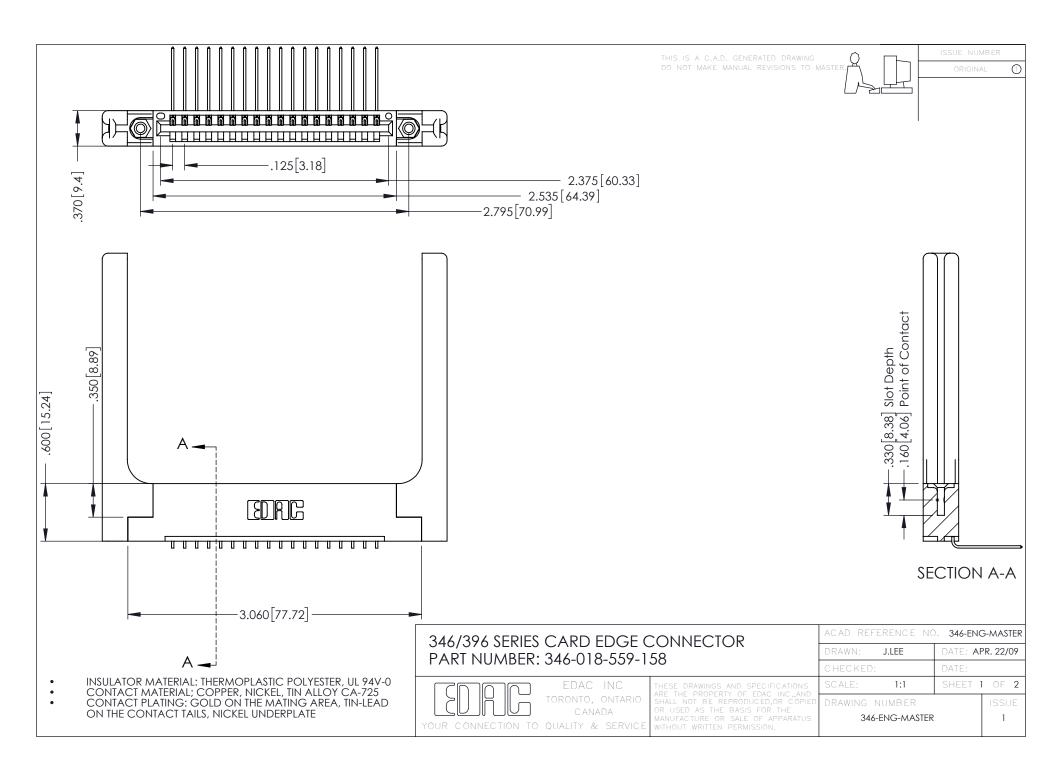

## 346/396 SERIES CARD EDGE CONNECTOR CONTACT CODE 555,556,558,559,560 DIMENSIONS

YOUR CONNECTION TO QUALITY & SERVICE

|   | ACAD REFERENCE NO. 346-ENG-MASTER |                         |
|---|-----------------------------------|-------------------------|
|   | DRAWN: J.LEE                      | DATE: <b>APR. 22/09</b> |
|   | CHECKED:                          | DATE:                   |
|   | SCALE: 1:1                        | SHEET 2 OF 2            |
| D | DRAWING NUMBER                    | ISSUE                   |

346-ENG-MASTER