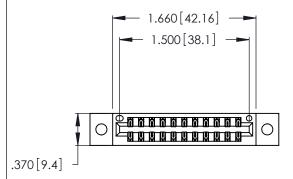

THIS IS A C.A.D. GENERATED DRAWING DO NOT MAKE MANUAL REVISIONS TO MASTER.

1

346/396 SERIES CARD EDGE CONNECTOR PART NUMBER: 346-022-541-802

**EDAC INC** TORONTO, ONTARIO CANADA

THESE DRAWINGS AND SPECIFICATIONS ARE THE PROPERTY OF EDAC INC., AND SHALL NOT BE REPRODUCED, OR COPIED OR USED AS THE BASIS FOR THE MANUFACTURE OR SALE OF APPARATUS WITHOUT WRITTEN PERMISSION.

| ACAD REFERENCE NO. |       | 346-ENG-MASTER   |       |
|--------------------|-------|------------------|-------|
| DRAWN:             | J.LEE | DATE: APR. 22/09 |       |
| CHECKED:           |       | DATE:            |       |
| SCALE:             | N.T.S | SHEET            | OF 2  |
| DRAWING NUMBER     |       |                  | ISSUE |
| 346-ENG-MASTER     |       |                  | 1     |