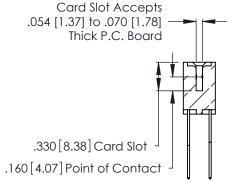

THIS IS A C.A.D. GENERATED DRAWING DO NOT MAKE MANUAL REVISIONS TO MASTER.

ISSUE NUMBER

ORIGINAL

1

**Contact Code 555** 

Contact Code 556

**Contact Code 558** 

**Contact Code 559** 

Contact Code 560

INSULATOR MATERIAL: THERMOPLASTIC POLYESTER, UL 94V-0 CONTACT MATERIAL; COPPER, NICKEL, TIN ALLOY CA-725 CONTACT PLATING: GOLD ON THE MATING AREA, TIN-LEAD

ON THE CONTACT TAILS, NICKEL UNDERPLATE

346/396 SERIES CARD EDGE CONNECTOR CONTACT CODE 555,556,558,559,560 DIMENSIONS

YOUR CONNECTION TO QUALITY & SERVICE

**EDAC INC** TORONTO, ONTARIO CANADA

THESE DRAWINGS AND SPECIFICATIONS ARE THE PROPERTY OF EDAC INC.,AND SHALL NOT BE REPRODUCED, OR COPIED OR USED AS THE BASIS FOR THE MANUFACTURE OR SALE OF APPARATUS WITHOUT WRITTEN PERMISSION.