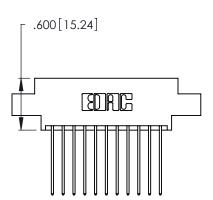

<u>Contact Dimensions:</u>
541-Wire Wrap .025 Sq. (0.64 Sq.) - Tail LG. =.750 (19.05)
.125 (3.18) Contact Spacing x .250 (6.35) Row Spacing

- INSULATOR MATERIAL: THERMOPLASTIC POLYESTER, UL 94V-0 CONTACT MATERIAL; COPPER, NICKEL, TIN\_ALLOY CA-725
- CONTACT PLATING: GOLD ON THE MATING AREA, TIN-LEAD ON THE CONTACT TAILS, NICKEL UNDERPLATE

THIS IS A C.A.D. GENERATED DRAWING DO NOT MAKE MANUAL REVISIONS TO MASTER.

1

346/396 SERIES CARD EDGE CONNECTOR PART NUMBER: 346-022-541-802

**EDAC INC** TORONTO, ONTARIO CANADA

THESE DRAWINGS AND SPECIFICATIONS ARE THE PROPERTY OF EDAC INC., AND SHALL NOT BE REPRODUCED, OR COPIED OR USED AS THE BASIS FOR THE MANUFACTURE OR SALE OF APPARATUS WITHOUT WRITTEN PERMISSION.