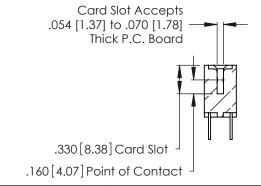

THIS IS A C.A.D. GENERATED DRAWING DO NOT MAKE MANUAL REVISIONS TO MASTER.

ISSUE NUMBER

ORIGINAL

1

**Contact Code 555** 

Contact Code 556

**Contact Code 558** 

**Contact Code 559** 

**Contact Code 560** 

INSULATOR MATERIAL: THERMOPLASTIC POLYESTER, UL 94V-0 CONTACT MATERIAL; COPPER, NICKEL, TIN ALLOY CA-725 CONTACT PLATING: GOLD ON THE MATING AREA, TIN-LEAD

ON THE CONTACT TAILS, NICKEL UNDERPLATE

346/396 SERIES CARD EDGE CONNECTOR CONTACT CODE 555,556,558,559,560 DIMENSIONS

YOUR CONNECTION TO QUALITY & SERVICE

**EDAC INC** TORONTO, ONTARIO CANADA

THESE DRAWINGS AND SPECIFICATIONS ARE THE PROPERTY OF EDAC INC.,AND SHALL NOT BE REPRODUCED, OR COPIED OR USED AS THE BASIS FOR THE MANUFACTURE OR SALE OF APPARATUS WITHOUT WRITTEN PERMISSION.