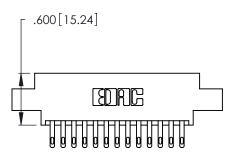

THIS IS A C.A.D. GENERATED DRAWING DO NOT MAKE MANUAL REVISIONS TO MASTER.

ISSUE NUMBER

ORIGINAL

1

**Contact Code 555** 

Contact Code 556

**Contact Code 558** 

**Contact Code 559** 

**Contact Code 560** 

INSULATOR MATERIAL: THERMOPLASTIC POLYESTER, UL 94V-0 CONTACT MATERIAL; COPPER, NICKEL, TIN ALLOY CA-725 CONTACT PLATING: GOLD ON THE MATING AREA, TIN-LEAD

ON THE CONTACT TAILS, NICKEL UNDERPLATE

346/396 SERIES CARD EDGE CONNECTOR CONTACT CODE 555,556,558,559,560 DIMENSIONS

YOUR CONNECTION TO QUALITY & SERVICE

**EDAC INC** TORONTO, ONTARIO CANADA

THESE DRAWINGS AND SPECIFICATIONS ARE THE PROPERTY OF EDAC INC.,AND SHALL NOT BE REPRODUCED, OR COPIED OR USED AS THE BASIS FOR THE MANUFACTURE OR SALE OF APPARATUS WITHOUT WRITTEN PERMISSION.