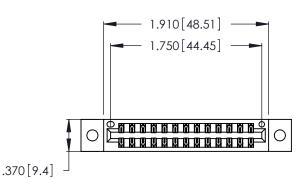

Contact Dimensions: 500-Wire Hole .050x.025 (1.27x0.64) - Tail LG. =.260 (6.60) .125 (3.18) Contact Spacing x .250 (6.35) Row Spacing

- INSULATOR MATERIAL: THERMOPLASTIC POLYESTER, UL 94V-0 CONTACT MATERIAL; COPPER, NICKEL, TIN ALLOY CA-725
- CONTACT PLATING: GOLD ON THE MATING AREA, TIN-LEAD ON THE CONTACT TAILS, NICKEL UNDERPLATE

THIS IS A C.A.D. GENERATED DRAWING DO NOT MAKE MANUAL REVISIONS TO MASTER.

1

| 346/396 SERIES CARD EDGE CONNECTOR |
|------------------------------------|
| PART NUMBER: 346-026-500-802       |

**EDAC INC** TORONTO, ONTARIO CANADA