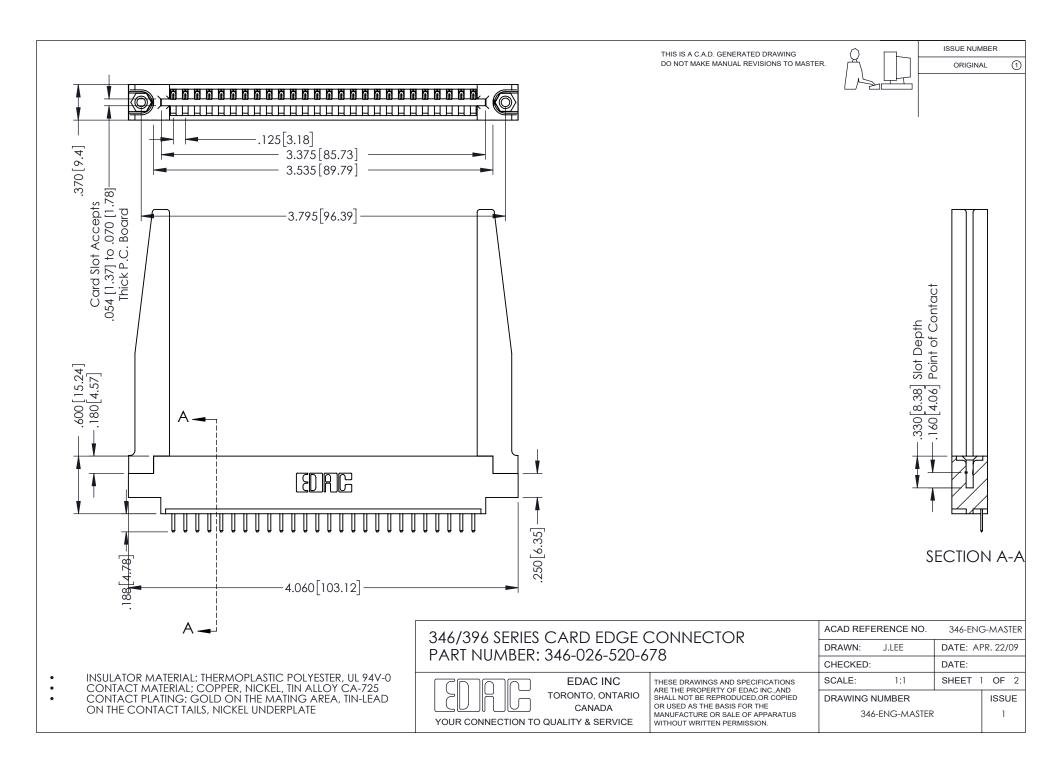

THIS IS A C.A.D. GENERATED DRAWING DO NOT MAKE MANUAL REVISIONS TO MASTER.

ORIGINAL 1

ISSUE NUMBER

**Contact Code 555** 

**Contact Code 556** 

INSULATOR MATERIAL: THERMOPLASTIC POLYESTER, UL 94V-0 CONTACT MATERIAL; COPPER, NICKEL, TIN ALLOY CA-725 CONTACT PLATING: GOLD ON THE MATING AREA, TIN-LEAD

ON THE CONTACT TAILS, NICKEL UNDERPLATE

## 346/396 SERIES CARD EDGE CONNECTOR CONTACT CODE 555,556,558,559,560 DIMENSIONS

YOUR CONNECTION TO QUALITY & SERVICE

**EDAC INC** TORONTO, ONTARIO CANADA

THESE DRAWINGS AND SPECIFICATIONS ARE THE PROPERTY OF EDAC INC.,AND SHALL NOT BE REPRODUCED, OR COPIED OR USED AS THE BASIS FOR THE MANUFACTURE OR SALE OF APPARATUS WITHOUT WRITTEN PERMISSION.

|   | ACAD REFERENCE NO. | 346-ENG-MASTER   |
|---|--------------------|------------------|
|   | DRAWN: J.LEE       | DATE: APR. 22/09 |
| ) | CHECKED:           | DATE:            |
|   | SCALE: 1:1         | SHEET 2 OF 2     |
|   | DRAWING NUMBER     | ISSUE            |
|   | 346-ENG-MASTER     | 1                |