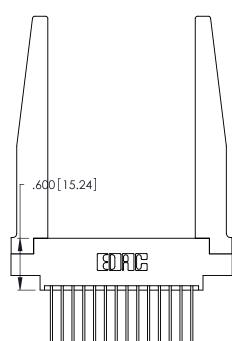

<u>Contact Dimensions:</u>
541-Wire Wrap .025 Sq. (0.64 Sq.) - Tail LG. =.750 (19.05)
.125 (3.18) Contact Spacing x .250 (6.35) Row Spacing

.370 [9.4]

- INSULATOR MATERIAL: THERMOPLASTIC POLYESTER, UL 94V-0 CONTACT MATERIAL; COPPER, NICKEL, TIN\_ALLOY CA-725
- CONTACT PLATING: GOLD ON THE MATING AREA, TIN-LEAD ON THE CONTACT TAILS, NICKEL UNDERPLATE

THIS IS A C.A.D. GENERATED DRAWING DO NOT MAKE MANUAL REVISIONS TO MASTER.

ISSUE NUMBER ORIGINAL 1

346/396 SERIES CARD EDGE CONNECTOR PART NUMBER: 346-028-541-878

**EDAC INC** TORONTO, ONTARIO CANADA

THESE DRAWINGS AND SPECIFICATIONS ARE THE PROPERTY OF EDAC INC., AND SHALL NOT BE REPRODUCED, OR COPIED OR USED AS THE BASIS FOR THE MANUFACTURE OR SALE OF APPARATUS WITHOUT WRITTEN PERMISSION.