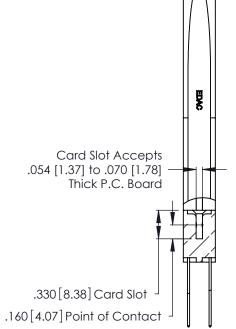

THIS IS A C.A.D. GENERATED DRAWING DO NOT MAKE MANUAL REVISIONS TO MASTER.

ISSUE NUMBER

ORIGINAL

1

**Contact Code 555** 

Contact Code 556

**Contact Code 558** 

**Contact Code 559** 

Contact Code 560

INSULATOR MATERIAL: THERMOPLASTIC POLYESTER, UL 94V-0 CONTACT MATERIAL; COPPER, NICKEL, TIN ALLOY CA-725 CONTACT PLATING: GOLD ON THE MATING AREA, TIN-LEAD

ON THE CONTACT TAILS, NICKEL UNDERPLATE

346/396 SERIES CARD EDGE CONNECTOR CONTACT CODE 555,556,558,559,560 DIMENSIONS

YOUR CONNECTION TO QUALITY & SERVICE

**EDAC INC** TORONTO, ONTARIO CANADA

THESE DRAWINGS AND SPECIFICATIONS ARE THE PROPERTY OF EDAC INC.,AND SHALL NOT BE REPRODUCED, OR COPIED OR USED AS THE BASIS FOR THE MANUFACTURE OR SALE OF APPARATUS WITHOUT WRITTEN PERMISSION.