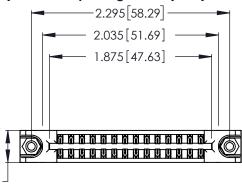

THIS IS A C.A.D. GENERATED DRAWING DO NOT MAKE MANUAL REVISIONS TO MASTER.

ISSUE NUMBER ORIGINAL 1

346/396 SERIES CARD EDGE CONNECTOR PART NUMBER: 346-028-541-878

**EDAC INC** TORONTO, ONTARIO CANADA

THESE DRAWINGS AND SPECIFICATIONS ARE THE PROPERTY OF EDAC INC., AND SHALL NOT BE REPRODUCED, OR COPIED OR USED AS THE BASIS FOR THE MANUFACTURE OR SALE OF APPARATUS WITHOUT WRITTEN PERMISSION.

|  | ACAD REFERENCE NO. |       | 346-ENG-MASTER   |      |
|--|--------------------|-------|------------------|------|
|  | DRAWN:             | J.LEE | DATE: APR. 22/09 |      |
|  | CHECKED:           |       | DATE:            |      |
|  | SCALE:             | N.T.S | SHEET            | OF 2 |
|  | DRAWING NUMBER     |       | ISSUE            |      |
|  | 346-ENG-MASTER     |       |                  | 1    |