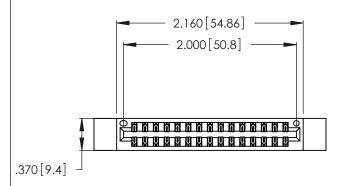

<u>Contact Dimensions:</u>
520-P.C. Tail .030x.018 (0.76x0.46) - Tail LG. = .175 (4.45) .125 (3.18) Contact Spacing x .250 (6.35) Row Spacing

- INSULATOR MATERIAL: THERMOPLASTIC POLYESTER, UL 94V-0 CONTACT MATERIAL; COPPER, NICKEL, TIN ALLOY CA-725
- CONTACT PLATING: GOLD ON THE MATING AREA, TIN-LEAD ON THE CONTACT TAILS, NICKEL UNDERPLATE

THIS IS A C.A.D. GENERATED DRAWING DO NOT MAKE MANUAL REVISIONS TO MASTER.

| 346/396 SERIES CARD EDGE CONNECTOR |
|------------------------------------|
| PART NUMBER: 346-030-520-812       |

**EDAC INC** TORONTO, ONTARIO CANADA