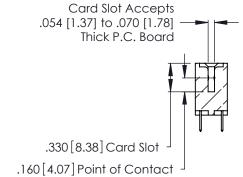

THIS IS A C.A.D. GENERATED DRAWING DO NOT MAKE MANUAL REVISIONS TO MASTER.

ISSUE NUMBER

ORIGINAL

1

**Contact Code 555** 

Contact Code 556

**Contact Code 558** 

**Contact Code 559** 

**Contact Code 560** 

INSULATOR MATERIAL: THERMOPLASTIC POLYESTER, UL 94V-0 CONTACT MATERIAL; COPPER, NICKEL, TIN ALLOY CA-725 CONTACT PLATING: GOLD ON THE MATING AREA, TIN-LEAD

ON THE CONTACT TAILS, NICKEL UNDERPLATE

346/396 SERIES CARD EDGE CONNECTOR CONTACT CODE 555,556,558,559,560 DIMENSIONS

YOUR CONNECTION TO QUALITY & SERVICE

**EDAC INC** TORONTO, ONTARIO CANADA

THESE DRAWINGS AND SPECIFICATIONS ARE THE PROPERTY OF EDAC INC.,AND SHALL NOT BE REPRODUCED, OR COPIED OR USED AS THE BASIS FOR THE MANUFACTURE OR SALE OF APPARATUS WITHOUT WRITTEN PERMISSION.