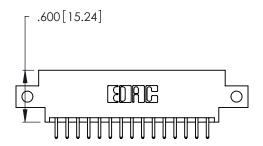

THIS IS A C.A.D. GENERATED DRAWING DO NOT MAKE MANUAL REVISIONS TO MASTER.

| 346/396 SERIES CARD EDGE CONNECTOR |
|------------------------------------|
| PART NUMBER: 346-030-520-812       |

**EDAC INC** TORONTO, ONTARIO CANADA

THESE DRAWINGS AND SPECIFICATIONS ARE THE PROPERTY OF EDAC INC.,AND SHALL NOT BE REPRODUCED, OR COPIED OR USED AS THE BASIS FOR THE MANUFACTURE OR SALE OF APPARATUS WITHOUT WRITTEN PERMISSION.

| ACAD REFERENCE NO. |       | 346-ENG-MASTER   |
|--------------------|-------|------------------|
| DRAWN:             | J.LEE | DATE: APR. 22/09 |
| CHECKED:           |       | DATE:            |
| SCALE:             | N.T.S | SHEET 1 OF 2     |
| DRAWING N          | ISSUE |                  |
| 346                | 1     |                  |