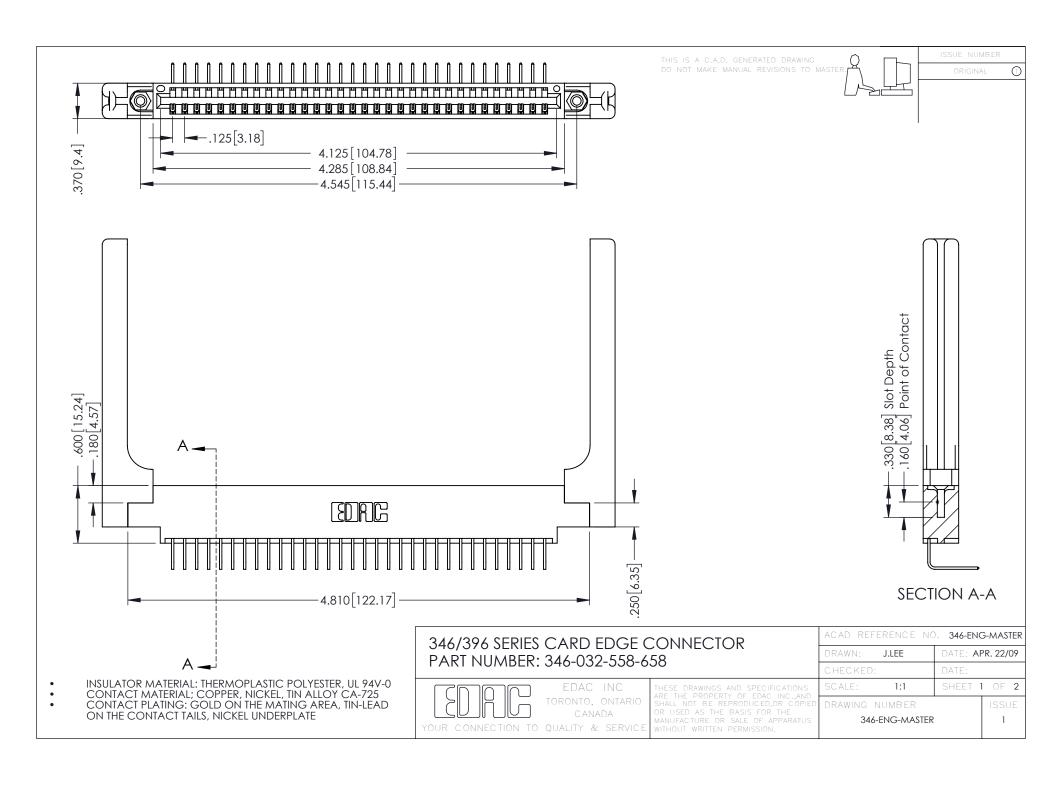

**Contact Code 555** 

**Contact Code 556** 

INSULATOR MATERIAL: THERMOPLASTIC POLYESTER, UL 94V-0 CONTACT MATERIAL; COPPER, NICKEL, TIN ALLOY CA-725

CONTACT PLATING: GOLD ON THE MATING AREA, TIN-LEAD ON THE CONTACT TAILS, NICKEL UNDERPLATE