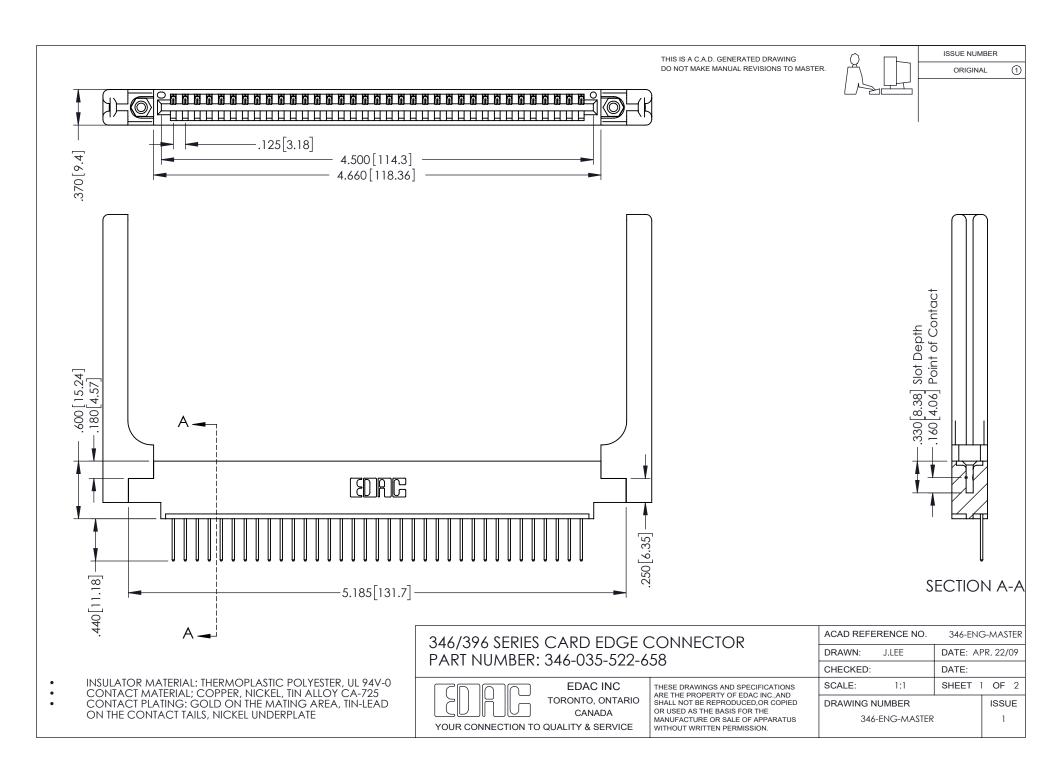

## **Contact Code 556**

INSULATOR MATERIAL: THERMOPLASTIC POLYESTER, UL 94V-0 CONTACT MATERIAL; COPPER, NICKEL, TIN ALLOY CA-725 CONTACT PLATING: GOLD ON THE MATING AREA, TIN-LEAD

ON THE CONTACT TAILS, NICKEL UNDERPLATE

## 346/396 SERIES CARD EDGE CONNECTOR CONTACT CODE 555,556,558,559,560 DIMENSIONS

YOUR CONNECTION TO QUALITY & SERVICE

**EDAC INC** TORONTO, ONTARIO CANADA

THESE DRAWINGS AND SPECIFICATIONS ARE THE PROPERTY OF EDAC INC.,AND SHALL NOT BE REPRODUCED, OR COPIED OR USED AS THE BASIS FOR THE MANUFACTURE OR SALE OF APPARATUS WITHOUT WRITTEN PERMISSION.