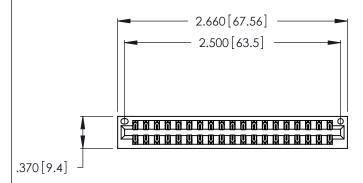

<u>Contact Dimensions:</u>
520-P.C. Tail .030x.018 (0.76x0.46) - Tail LG. = .175 (4.45) .125 (3.18) Contact Spacing x .250 (6.35) Row Spacing

- INSULATOR MATERIAL: THERMOPLASTIC POLYESTER, UL 94V-0 CONTACT MATERIAL; COPPER, NICKEL, TIN ALLOY CA-725
- CONTACT PLATING: GOLD ON THE MATING AREA, TIN-LEAD ON THE CONTACT TAILS, NICKEL UNDERPLATE

THIS IS A C.A.D. GENERATED DRAWING DO NOT MAKE MANUAL REVISIONS TO MASTER.

| 346/396 SERIES CARD EDGE CONNECTOR |
|------------------------------------|
| PART NUMBER: 346-038-520-201       |

**EDAC INC** TORONTO, ONTARIO CANADA