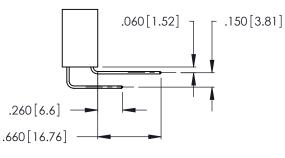

THIS IS A C.A.D. GENERATED DRAWING DO NOT MAKE MANUAL REVISIONS TO MASTER.

Contact Code 556

ISSUE NUMBER

ORIGINAL

(1)

**Contact Code 555** 

.045(1.14) to .060(1.52) Between Tails .125(3.18) to .210(5.33) **Outside Tails** 

.165 [4.19] .375 [9.54]

**Contact Code 558** 

**Contact Code 559** 

Contact Code 560

INSULATOR MATERIAL: THERMOPLASTIC POLYESTER, UL 94V-0 CONTACT MATERIAL; COPPER, NICKEL, TIN ALLOY CA-725 CONTACT PLATING: GOLD ON THE MATING AREA, TIN-LEAD ON THE CONTACT TAILS, NICKEL UNDERPLATE

YOUR CONNECTION TO QUALITY & SERVICE

**EDAC INC** TORONTO, ONTARIO CANADA

346/396 SERIES CARD EDGE CONNECTOR

CONTACT CODE 555,556,558,559,560 DIMENSIONS

THESE DRAWINGS AND SPECIFICATIONS ARE THE PROPERTY OF EDAC INC.,AND SHALL NOT BE REPRODUCED, OR COPIED OR USED AS THE BASIS FOR THE MANUFACTURE OR SALE OF APPARATUS WITHOUT WRITTEN PERMISSION.