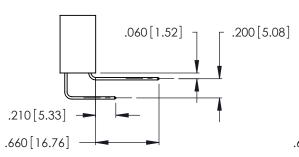

THIS IS A C.A.D. GENERATED DRAWING DO NOT MAKE MANUAL REVISIONS TO MASTER.

Contact Code 556

ISSUE NUMBER

ORIGINAL

(1)

**Contact Code 555** 

.045(1.14) to .060(1.52) Between Tails .125(3.18) to .210(5.33) **Outside Tails** 

.165 [4.19] .375 [9.54]

**Contact Code 558** 

**Contact Code 559** 

Contact Code 560

INSULATOR MATERIAL: THERMOPLASTIC POLYESTER, UL 94V-0 CONTACT MATERIAL; COPPER, NICKEL, TIN ALLOY CA-725 CONTACT PLATING: GOLD ON THE MATING AREA, TIN-LEAD ON THE CONTACT TAILS, NICKEL UNDERPLATE

YOUR CONNECTION TO QUALITY & SERVICE

**EDAC INC** TORONTO, ONTARIO CANADA

346/396 SERIES CARD EDGE CONNECTOR

CONTACT CODE 555,556,558,559,560 DIMENSIONS

THESE DRAWINGS AND SPECIFICATIONS ARE THE PROPERTY OF EDAC INC.,AND SHALL NOT BE REPRODUCED, OR COPIED OR USED AS THE BASIS FOR THE MANUFACTURE OR SALE OF APPARATUS WITHOUT WRITTEN PERMISSION.