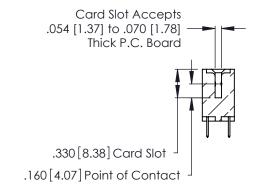

THIS IS A C.A.D. GENERATED DRAWING DO NOT MAKE MANUAL REVISIONS TO MASTER.

Contact Code 556

ISSUE NUMBER

ORIGINAL

(1)

**Contact Code 555** 

.045(1.14) to .060(1.52) Between Tails .125(3.18) to .210(5.33) **Outside Tails** 

.165 [4.19] .375 [9.54]

**Contact Code 558** 

**Contact Code 559** 

Contact Code 560

INSULATOR MATERIAL: THERMOPLASTIC POLYESTER, UL 94V-0 CONTACT MATERIAL; COPPER, NICKEL, TIN ALLOY CA-725 CONTACT PLATING: GOLD ON THE MATING AREA, TIN-LEAD ON THE CONTACT TAILS, NICKEL UNDERPLATE