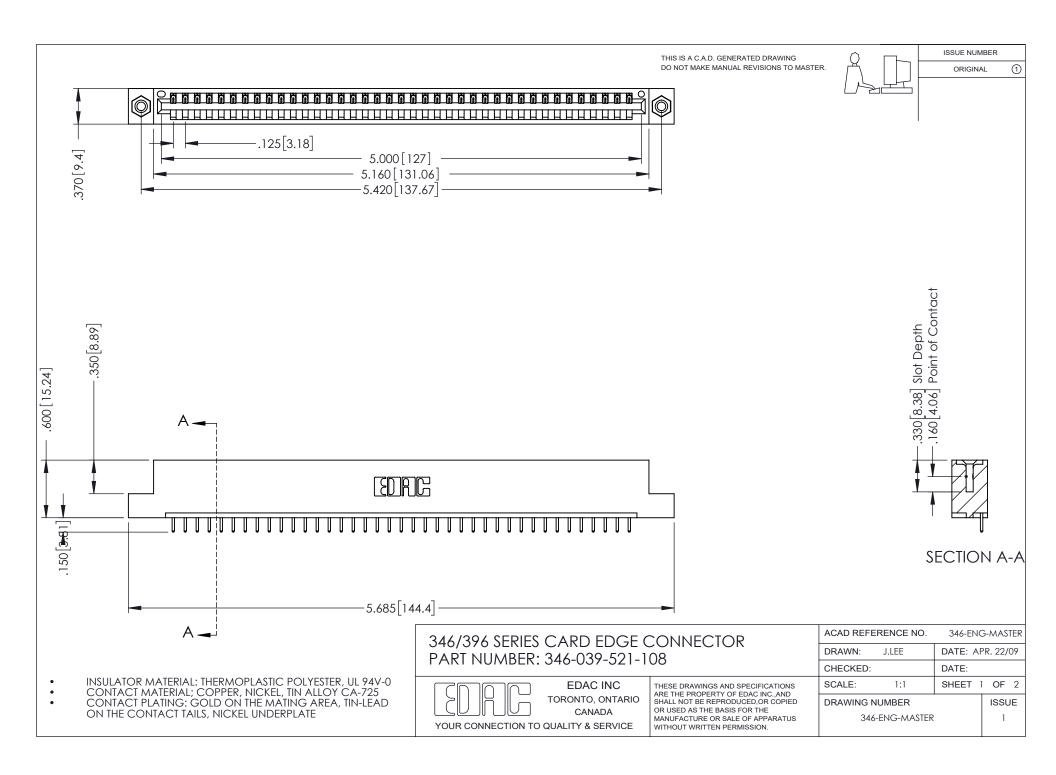

ISSUE NUMBER ORIGINAL 1

## **Contact Code 556**

INSULATOR MATERIAL: THERMOPLASTIC POLYESTER, UL 94V-0 CONTACT MATERIAL; COPPER, NICKEL, TIN ALLOY CA-725 CONTACT PLATING: GOLD ON THE MATING AREA, TIN-LEAD

ON THE CONTACT TAILS, NICKEL UNDERPLATE

## 346/396 SERIES CARD EDGE CONNECTOR CONTACT CODE 555,556,558,559,560 DIMENSIONS

YOUR CONNECTION TO QUALITY & SERVICE

**EDAC INC** TORONTO, ONTARIO CANADA

THESE DRAWINGS AND SPECIFICATIONS ARE THE PROPERTY OF EDAC INC.,AND SHALL NOT BE REPRODUCED, OR COPIED OR USED AS THE BASIS FOR THE MANUFACTURE OR SALE OF APPARATUS WITHOUT WRITTEN PERMISSION.

|  | ACAD REFERENCE NO. | 346-ENG-MASTER   |
|--|--------------------|------------------|
|  | DRAWN: J.LEE       | DATE: APR. 22/09 |
|  | CHECKED:           | DATE:            |
|  | SCALE: 1:1         | SHEET 2 OF 2     |
|  | DRAWING NUMBER     | ISSUE            |
|  | 346-ENG-MASTER     | 1                |