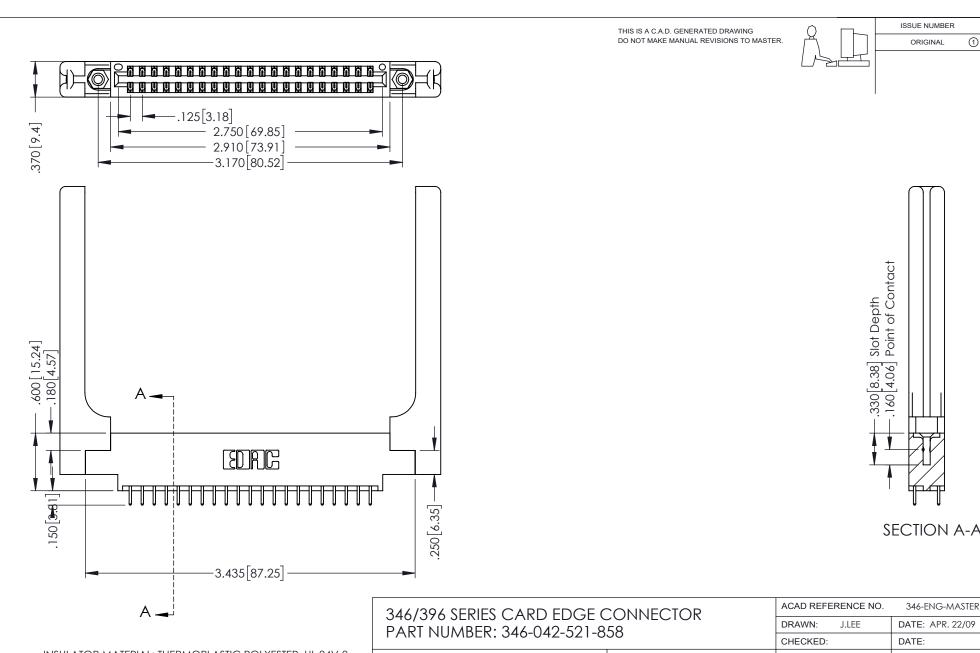

INSULATOR MATERIAL: THERMOPLASTIC POLYESTER, UL 94V-0 CONTACT MATERIAL; COPPER, NICKEL, TIN ALLOY CA-725 CONTACT PLATING: GOLD ON THE MATING AREA, TIN-LEAD ON THE CONTACT TAILS, NICKEL UNDERPLATE

YOUR CONNECTION TO QUALITY & SERVICE

| ACAD REFERENCE NO. | 346-ENG-MASTER   |
|--------------------|------------------|
| DRAWN: J.LEE       | DATE: APR. 22/09 |
| CHECKED:           | DATE:            |
| SCALE: 1:1         | SHEET 1 OF 2     |
| DRAWING NUMBER     | ISSUE            |
| I                  |                  |