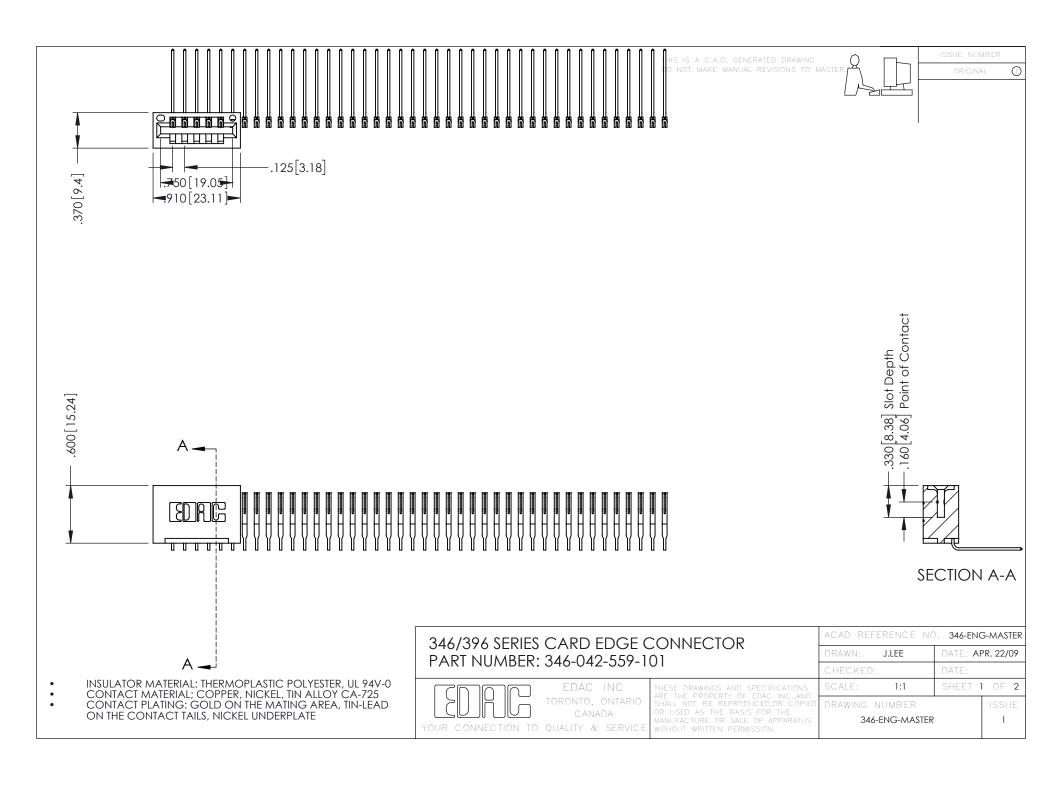

## 346/396 SERIES CARD EDGE CONNECTOR CONTACT CODE 555,556,558,559,560 DIMENSIONS

YOUR CONNECTION TO QUALITY & SERVICE

|   | ACAD REFERENCE NO. 346-ENG-MASTER |                  |
|---|-----------------------------------|------------------|
|   | DRAWN: J.LEE                      | DATE: APR. 22/09 |
|   | CHECKED:                          | DATE:            |
|   | SCALE: 1:1                        | SHEET 2 OF 2     |
| D | DRAWING NUMBER                    | ISSUE            |