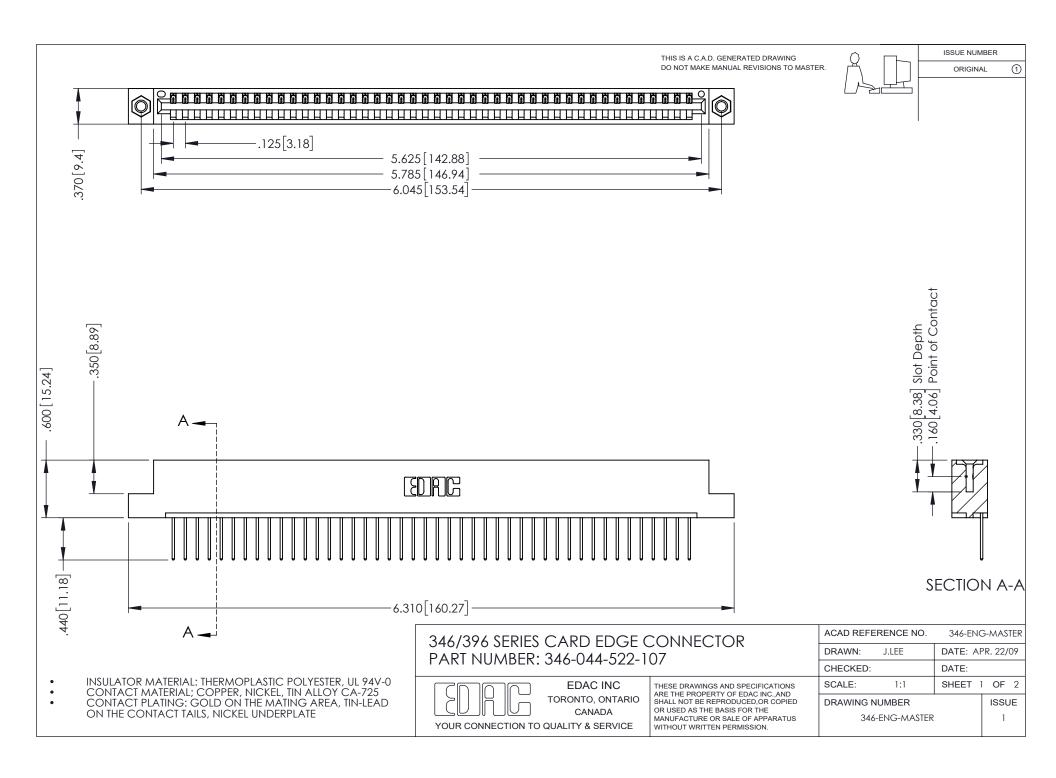

## **Contact Code 556**

INSULATOR MATERIAL: THERMOPLASTIC POLYESTER, UL 94V-0 CONTACT MATERIAL; COPPER, NICKEL, TIN ALLOY CA-725 CONTACT PLATING: GOLD ON THE MATING AREA, TIN-LEAD

ON THE CONTACT TAILS, NICKEL UNDERPLATE

## 346/396 SERIES CARD EDGE CONNECTOR CONTACT CODE 555,556,558,559,560 DIMENSIONS

YOUR CONNECTION TO QUALITY & SERVICE

**EDAC INC** TORONTO, ONTARIO CANADA

THESE DRAWINGS AND SPECIFICATIONS ARE THE PROPERTY OF EDAC INC.,AND SHALL NOT BE REPRODUCED, OR COPIED OR USED AS THE BASIS FOR THE MANUFACTURE OR SALE OF APPARATUS WITHOUT WRITTEN PERMISSION.