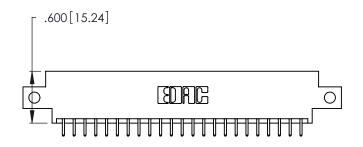

THIS IS A C.A.D. GENERATED DRAWING DO NOT MAKE MANUAL REVISIONS TO MASTER.

ISSUE NUMBER

ORIGINAL

1

**Contact Code 555** 

Contact Code 556

**Contact Code 558** 

**Contact Code 559** 

**Contact Code 560** 

INSULATOR MATERIAL: THERMOPLASTIC POLYESTER, UL 94V-0 CONTACT MATERIAL; COPPER, NICKEL, TIN ALLOY CA-725 CONTACT PLATING: GOLD ON THE MATING AREA, TIN-LEAD

ON THE CONTACT TAILS, NICKEL UNDERPLATE

346/396 SERIES CARD EDGE CONNECTOR CONTACT CODE 555,556,558,559,560 DIMENSIONS

YOUR CONNECTION TO QUALITY & SERVICE

**EDAC INC** TORONTO, ONTARIO CANADA

THESE DRAWINGS AND SPECIFICATIONS ARE THE PROPERTY OF EDAC INC.,AND SHALL NOT BE REPRODUCED, OR COPIED OR USED AS THE BASIS FOR THE MANUFACTURE OR SALE OF APPARATUS WITHOUT WRITTEN PERMISSION.