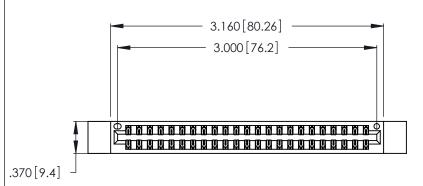

<u>Contact Dimensions:</u>
521-P.C. Tail .025 Sq. (0.64 Sq.) - Tail LG. =.150 (3.81)
.125 (3.18) Contact Spacing x .250 (6.35) Row Spacing

THIS IS A C.A.D. GENERATED DRAWING DO NOT MAKE MANUAL REVISIONS TO MASTER.

Card Slot Accepts .054 [1.37] to .070 [1.78] Thick P.C. Board .330 [8.38] Card Slot .160 [4.07] Point of Contact

- INSULATOR MATERIAL: THERMOPLASTIC POLYESTER, UL 94V-0 CONTACT MATERIAL; COPPER, NICKEL, TIN ALLOY CA-725
- CONTACT PLATING: GOLD ON THE MATING AREA, TIN-LEAD ON THE CONTACT TAILS, NICKEL UNDERPLATE

346/396 SERIES CARD EDGE CONNECTOR PART NUMBER: 346-046-521-812

**EDAC INC** TORONTO, ONTARIO CANADA

THESE DRAWINGS AND SPECIFICATIONS ARE THE PROPERTY OF EDAC INC.,AND SHALL NOT BE REPRODUCED, OR COPIED OR USED AS THE BASIS FOR THE MANUFACTURE OR SALE OF APPARATUS WITHOUT WRITTEN PERMISSION.