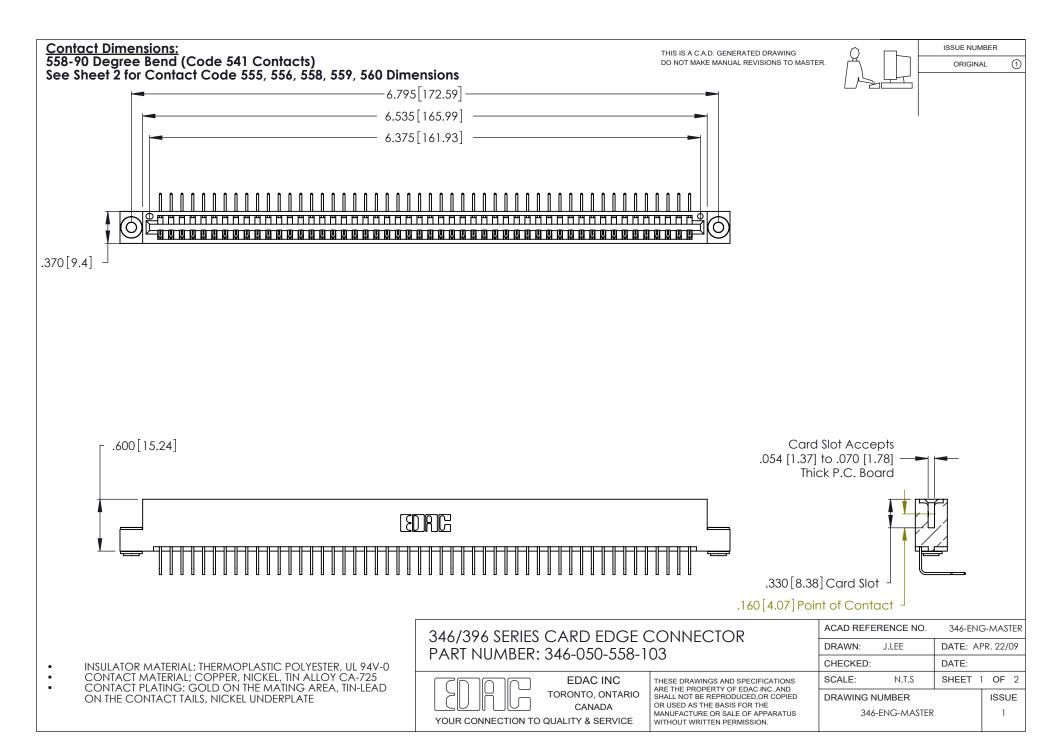

THIS IS A C.A.D. GENERATED DRAWING DO NOT MAKE MANUAL REVISIONS TO MASTER.



ISSUE NUMBER

ORIGINAL

1



**Contact Code 555** 

Contact Code 556



**Contact Code 558** 

**Contact Code 559** 

Contact Code 560

INSULATOR MATERIAL: THERMOPLASTIC POLYESTER, UL 94V-0 CONTACT MATERIAL; COPPER, NICKEL, TIN ALLOY CA-725 CONTACT PLATING: GOLD ON THE MATING AREA, TIN-LEAD

ON THE CONTACT TAILS, NICKEL UNDERPLATE

346/396 SERIES CARD EDGE CONNECTOR CONTACT CODE 555,556,558,559,560 DIMENSIONS

YOUR CONNECTION TO QUALITY & SERVICE

**EDAC INC** TORONTO, ONTARIO CANADA

THESE DRAWINGS AND SPECIFICATIONS ARE THE PROPERTY OF EDAC INC.,AND SHALL NOT BE REPRODUCED, OR COPIED OR USED AS THE BASIS FOR THE MANUFACTURE OR SALE OF APPARATUS WITHOUT WRITTEN PERMISSION.

|  | ACAD REFERENCE NO. | 346-ENG-MA