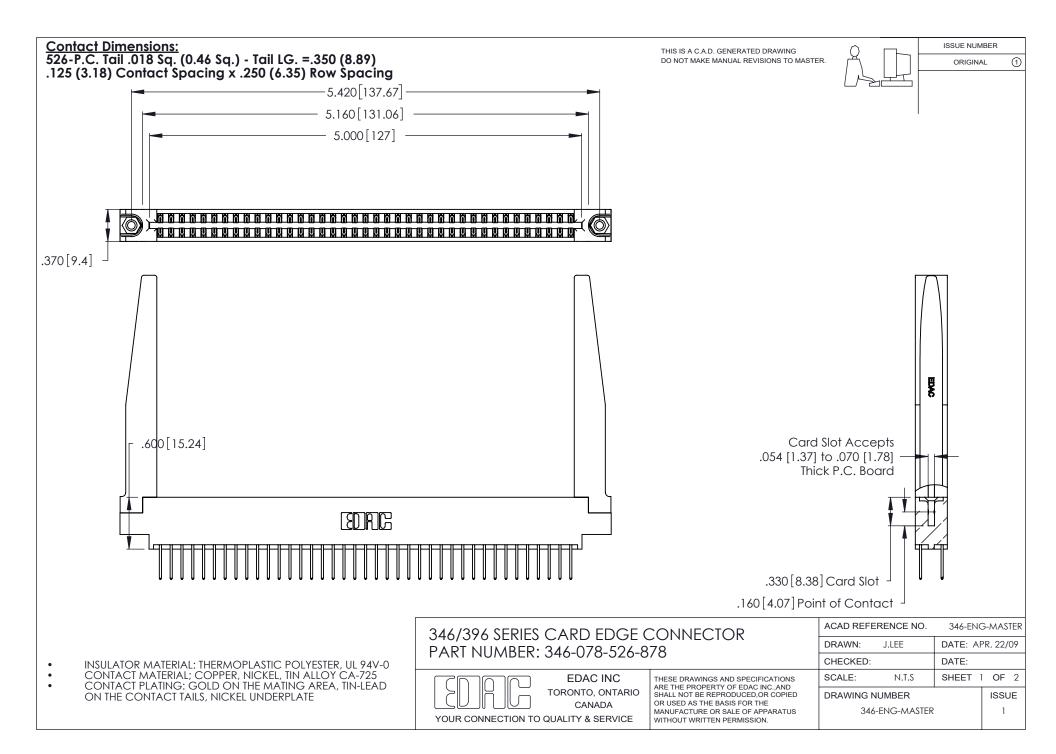

THIS IS A C.A.D. GENERATED DRAWING DO NOT MAKE MANUAL REVISIONS TO MASTER.

ISSUE NUMBER

ORIGINAL

1

**Contact Code 555** 

Contact Code 556

**Contact Code 558** 

**Contact Code 559** 

Contact Code 560

INSULATOR MATERIAL: THERMOPLASTIC POLYESTER, UL 94V-0 CONTACT MATERIAL; COPPER, NICKEL, TIN ALLOY CA-725 CONTACT PLATING: GOLD ON THE MATING AREA, TIN-LEAD

ON THE CONTACT TAILS, NICKEL UNDERPLATE

346/396 SERIES CARD EDGE CONNECTOR CONTACT CODE 555,556,558,559,560 DIMENSIONS

YOUR CONNECTION TO QUALITY & SERVICE

**EDAC INC** TORONTO, ONTARIO CANADA

THESE DRAWINGS AND SPECIFICATIONS ARE THE PROPERTY OF EDAC INC.,AND SHALL NOT BE REPRODUCED, OR COPIED OR USED AS THE BASIS FOR THE MANUFACTURE OR SALE OF APPARATUS WITHOUT WRITTEN PERMISSION.