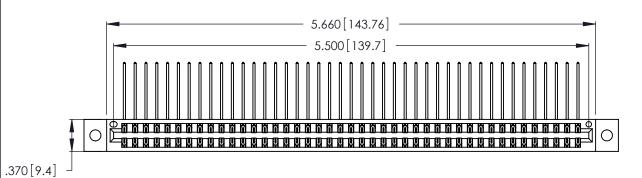

| 346/396 SERIES CARD EDGE CONNECTOR |
|------------------------------------|
| PART NUMBER: 346-086-558-802       |

YOUR CONNECTION TO QUALITY & SERVICE

**EDAC INC** TORONTO, ONTARIO CANADA

THESE DRAWINGS AND SPECIFICATIONS ARE THE PROPERTY OF EDAC INC., AND SHALL NOT BE REPRODUCED, OR COPIED OR USED AS THE BASIS FOR THE MANUFACTURE OR SALE OF APPARATUS WITHOUT WRITTEN PERMISSION.

Contact Dimensions:
558-90 Degree Bend (Code 541 Contacts)
See Sheet 2 for Contact Code 555, 556, 558, 559, 560 Dimensions

THIS IS A C.A.D. GENERATED DRAWING DO NOT MAKE MANUAL REVISIONS TO MASTER.

1

- INSULATOR MATERIAL: THERMOPLASTIC POLYESTER, UL 94V-0 CONTACT MATERIAL; COPPER, NICKEL, TIN ALLOY CA-725
- CONTACT PLATING: GOLD ON THE MATING AREA, TIN-LEAD ON THE CONTACT TAILS, NICKEL UNDERPLATE