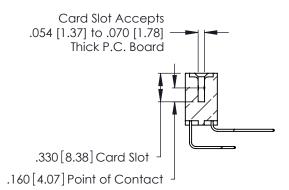

THIS IS A C.A.D. GENERATED DRAWING DO NOT MAKE MANUAL REVISIONS TO MASTER.

ISSUE NUMBER

ORIGINAL

1

**Contact Code 555** 

Contact Code 556

**Contact Code 558** 

**Contact Code 559** 

Contact Code 560

INSULATOR MATERIAL: THERMOPLASTIC POLYESTER, UL 94V-0 CONTACT MATERIAL; COPPER, NICKEL, TIN ALLOY CA-725 CONTACT PLATING: GOLD ON THE MATING AREA, TIN-LEAD

ON THE CONTACT TAILS, NICKEL UNDERPLATE

346/396 SERIES CARD EDGE CONNECTOR CONTACT CODE 555,556,558,559,560 DIMENSIONS

YOUR CONNECTION TO QUALITY & SERVICE

**EDAC INC** TORONTO, ONTARIO CANADA

THESE DRAWINGS AND SPECIFICATIONS ARE THE PROPERTY OF EDAC INC.,AND SHALL NOT BE REPRODUCED, OR COPIED OR USED AS THE BASIS FOR THE MANUFACTURE OR SALE OF APPARATUS WITHOUT WRITTEN PERMISSION.