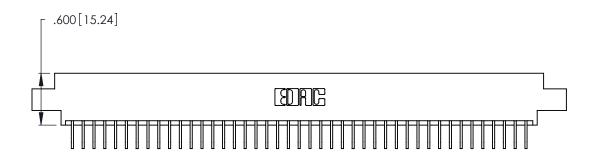

| 346/396 SERIES CARD EDGE CONNECTOR |
|------------------------------------|
| PART NUMBER: 346-086-558-802       |

YOUR CONNECTION TO QUALITY & SERVICE

**EDAC INC** TORONTO, ONTARIO CANADA

THESE DRAWINGS AND SPECIFICATIONS ARE THE PROPERTY OF EDAC INC., AND SHALL NOT BE REPRODUCED, OR COPIED OR USED AS THE BASIS FOR THE MANUFACTURE OR SALE OF APPARATUS WITHOUT WRITTEN PERMISSION.

Contact Dimensions:
558-90 Degree Bend (Code 541 Contacts)
See Sheet 2 for Contact Code 555, 556, 558, 559, 560 Dimensions

THIS IS A C.A.D. GENERATED DRAWING DO NOT MAKE MANUAL REVISIONS TO MASTER.

1

- INSULATOR MATERIAL: THERMOPLASTIC POLYESTER, UL 94V-0 CONTACT MATERIAL; COPPER, NICKEL, TIN ALLOY CA-725
- CONTACT PLATING: GOLD ON THE MATING AREA, TIN-LEAD ON THE CONTACT TAILS, NICKEL UNDERPLATE