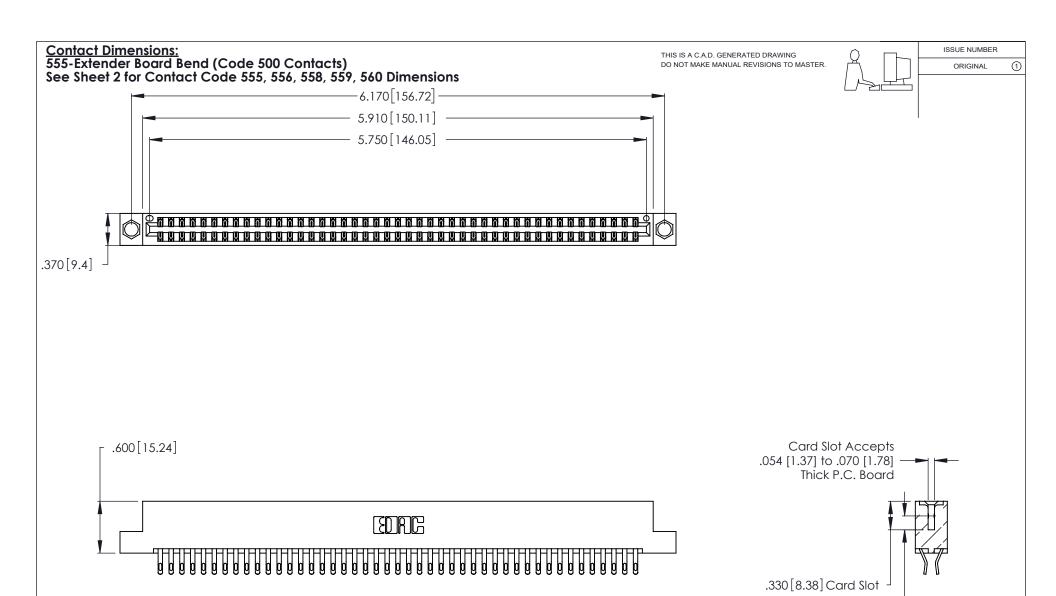

- INSULATOR MATERIAL: THERMOPLASTIC POLYESTER, UL 94V-0 CONTACT MATERIAL; COPPER, NICKEL, TIN ALLOY CA-725
- CONTACT PLATING: GOLD ON THE MATING AREA, TIN-LEAD ON THE CONTACT TAILS, NICKEL UNDERPLATE

| 346/396 SERIES CARD EDGE CONNECTOR |
|------------------------------------|
| PART NUMBER: 346-090-555-204       |

**EDAC INC** TORONTO, ONTARIO CANADA

THESE DRAWINGS AND SPECIFICATIONS ARE THE PROPERTY OF EDAC INC.,AND SHALL NOT BE REPRODUCED, OR COPIED OR USED AS THE BASIS FOR THE MANUFACTURE OR SALE OF APPARATUS WITHOUT WRITTEN PERMISSION.

.160 [4.07] Point of Contact

| ACAD REFERENCE NO. |             | 346-EN0 | G-MASTER  |
|--------------------|-------------|---------|-----------|
| DRAWN:             | J.LEE       | DATE: A | PR. 22/09 |
| CHECKED:           |             | DATE:   |           |
| SCALE:             | N.T.S       | SHEET   | OF 2      |
| DRAWING N          | NUMBER      |         | ISSUE     |
| 346                | -ENG-MASTER |         | 1         |