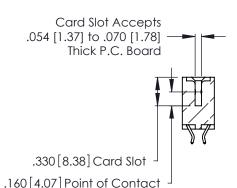

THIS IS A C.A.D. GENERATED DRAWING DO NOT MAKE MANUAL REVISIONS TO MASTER.

ISSUE NUMBER

ORIGINAL

1

**Contact Code 555** 

Contact Code 556

**Contact Code 558** 

**Contact Code 559** 

Contact Code 560

INSULATOR MATERIAL: THERMOPLASTIC POLYESTER, UL 94V-0 CONTACT MATERIAL; COPPER, NICKEL, TIN ALLOY CA-725 CONTACT PLATING: GOLD ON THE MATING AREA, TIN-LEAD

ON THE CONTACT TAILS, NICKEL UNDERPLATE

346/396 SERIES CARD EDGE CONNECTOR CONTACT CODE 555,556,558,559,560 DIMENSIONS

YOUR CONNECTION TO QUALITY & SERVICE

**EDAC INC** TORONTO, ONTARIO CANADA

THESE DRAWINGS AND SPECIFICATIONS ARE THE PROPERTY OF EDAC INC.,AND SHALL NOT BE REPRODUCED, OR COPIED OR USED AS THE BASIS FOR THE MANUFACTURE OR SALE OF APPARATUS WITHOUT WRITTEN PERMISSION.