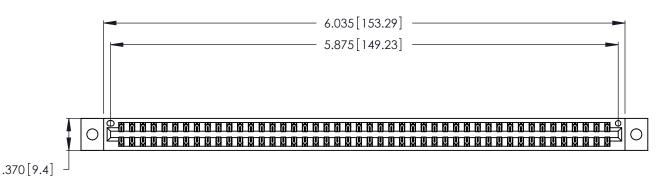

346/396 SERIES CARD EDGE CONNECTOR PART NUMBER: 346-092-556-202

**EDAC INC** TORONTO, ONTARIO CANADA

THESE DRAWINGS AND SPECIFICATIONS ARE THE PROPERTY OF EDAC INC.,AND SHALL NOT BE REPRODUCED, OR COPIED OR USED AS THE BASIS FOR THE MANUFACTURE OR SALE OF APPARATUS WITHOUT WRITTEN PERMISSION.

| ACAD REFERENCE NO. |       | 346-ENG-MASTER |           |
|--------------------|-------|----------------|-----------|
| DRAWN:             | J.LEE | DATE: AF       | PR. 22/09 |
| CHECKED:           |       | DATE:          |           |
| SCALE:             | N.T.S | SHEET          | OF 2      |
| DRAWING NUMBER     |       |                | ISSUE     |
| 346-ENG-MASTER     |       |                | 1         |