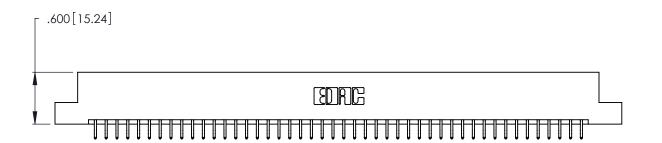

Contact Dimensions:
556-Extender Board Bend (Code 520 Contacts)
See Sheet 2 for Contact Code 555, 556, 558, 559, 560 Dimensions

THIS IS A C.A.D. GENERATED DRAWING DO NOT MAKE MANUAL REVISIONS TO MASTER.

ISSUE NUMBER

ORIGINAL

1

INSULATOR MATERIAL: THERMOPLASTIC POLYESTER, UL 94V-0 CONTACT MATERIAL; COPPER, NICKEL, TIN ALLOY CA-725

CONTACT PLATING: GOLD ON THE MATING AREA, TIN-LEAD ON THE CONTACT TAILS, NICKEL UNDERPLATE