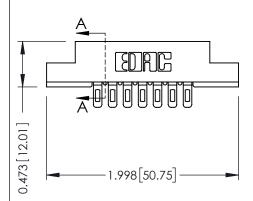

## SECTION A-A

.175 [4.45] Point of Contact (FROM BTM OF SLOT)

Card Slot Accepts .054 [1.37] to .070 [1.78] Thick P.C. Board

| 307 / 357 Card Edge Connector |
|-------------------------------|
| Part Number: 357-007-501-104  |