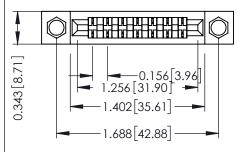

**Mounting Option** .156 (3.96) Dia. Mounting Holes **Contact Detail** 

Wire Hole .089x.014(2.29x0.36) - Tail LG=.213(5.41) .156 [3.96] Contact Spacing x .200 [5.08] Row Spacing

1