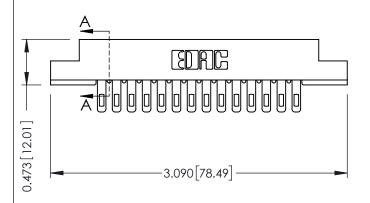

## **See Accompanying Pages for:**

- **Contact Bend Details**
- **Mounting Options**

307 / 357 Card Edge Connector Part Number: 357-014-405-107 **EDAC INC** 

YOUR CONNECTION TO QUALITY & SERVICE

TORONTO, ONTARIO CANADA