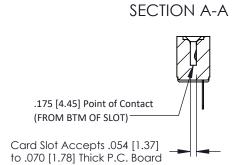

**Contact Detail** 

Wire Hole .087x.013(2.21x0.33) - Tail LG=.282(7.16) .156 [3.96] Contact Spacing x .200 [5.08] Row Spacing THIS IS A C.A.D. GENERATED DRAWING DO NOT MAKE MANUAL REVISIONS TO MASTER.

ORIGINAL