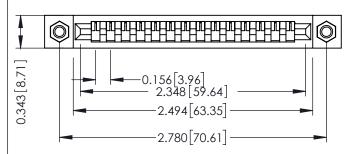

**Contact Detail** 

Wire Hole .087x.013(2.21x0.33) - Tail LG=.282(7.16) .156 [3.96] Contact Spacing x .200 [5.08] Row Spacing THIS IS A C.A.D. GENERATED DRAWING DO NOT MAKE MANUAL REVISIONS TO MASTER.

ORIGINAL