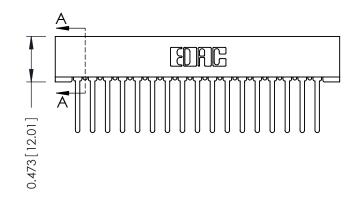

## **See Accompanying Pages for:**

- **Contact Bend Details**
- **Mounting Options**

SECTION A-A

307 ENG MASTER DATE: AUG. 11/09

SHEET 1 OF 3

| 307 / 357 Card Edge Connector<br>Part Number: 357-017-547-101 |                                                                                                                                                                                                 | ACAD REFERENCE NO. |            |   |
|---------------------------------------------------------------|-------------------------------------------------------------------------------------------------------------------------------------------------------------------------------------------------|--------------------|------------|---|
|                                                               |                                                                                                                                                                                                 | DRAWN:             | J.LEE      | D |
|                                                               |                                                                                                                                                                                                 | CHECKED:           |            | D |
| TORONTO, ONTARIO                                              | THESE DRAWINGS AND SPECIFICATIONS ARE THE PROPERTY OF EDAC INC.,AND SHALL NOT BE REPRODUCED,OR COPIED OR USED AS THE BASIS FOR THE MANUFACTURE OR SALE OF APPARATUS WITHOUT WRITTEN PERMISSION. | SCALE:             | NTS        | S |
|                                                               |                                                                                                                                                                                                 | DRAWING I          | NUMBER     |   |
|                                                               |                                                                                                                                                                                                 | 30                 | 7 Assembly |   |