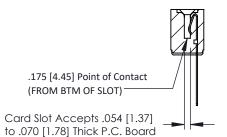

**Mounting Option** No Mounting Lugs **Contact Detail** 

Wire Wrap .046x.013(1.17x0.33) - Tail LG=.520(13.21) .156 [3.96] Contact Spacing x .200 [5.08] Row Spacing

1