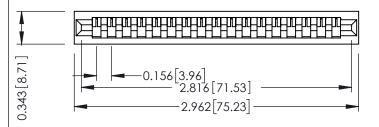

**Mounting Option** No Mounting Lugs **Contact Detail** 

Wire Wrap .046x.013(1.17x0.33) - Tail LG=.520(13.21) .156 [3.96] Contact Spacing x .200 [5.08] Row Spacing

1