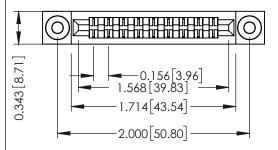

**Mounting Option** .116 (2.95) I.D. Floating Eyelets **Contact Detail** 

Wire Wrap .046x.013(1.17x0.33) - Tail LG=.708(17.98) .156 [3.96] Contact Spacing x .200 [5.08] Row Spacing

## SECTION A-A

| 307 / 357 Card Edge Connector<br>Part Number: 357-018-440-203 |                            |                                                                                                                                                                                                 | ACAD REFERENCE NO. 307 ENG MASTER |             |                         |        |
|---------------------------------------------------------------|----------------------------|-------------------------------------------------------------------------------------------------------------------------------------------------------------------------------------------------|-----------------------------------|-------------|-------------------------|--------|
|                                                               |                            |                                                                                                                                                                                                 | DRAWN:                            | J.LEE       | DATE: <b>AUG. 11/09</b> |        |
|                                                               |                            |                                                                                                                                                                                                 | CHECKED:                          |             | DATE:                   |        |
|                                                               | TORONTO, ONTARIO<br>CANADA | THESE DRAWINGS AND SPECIFICATIONS ARE THE PROPERTY OF EDAC INC.,AND SHALL NOT BE REPRODUCED,OR COPIED OR USED AS THE BASIS FOR THE MANUFACTURE OR SALE OF APPARATUS WITHOUT WRITTEN PERMISSION. | SCALE:                            | NTS         | SHEET                   | 1 OF 3 |
|                                                               |                            |                                                                                                                                                                                                 | DRAWING                           | NUMBER      |                         | ISSUE  |
| OUR CONNECTION TO QUALITY                                     |                            |                                                                                                                                                                                                 | 30                                | 07 Assembly |                         | 1      |