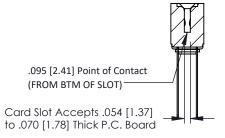

## SECTION A-A

| 307 / 357 Card Edge Connector<br>Part Number: 357-018-440-203 |                            |                                                                                                                                                                                                 | ACAD REFERENCE NO. 307 ENG MASTER |             |                         |        |
|---------------------------------------------------------------|----------------------------|-------------------------------------------------------------------------------------------------------------------------------------------------------------------------------------------------|-----------------------------------|-------------|-------------------------|--------|
|                                                               |                            |                                                                                                                                                                                                 | DRAWN:                            | J.LEE       | DATE: <b>AUG. 11/09</b> |        |
|                                                               |                            |                                                                                                                                                                                                 | CHECKED:                          |             | DATE:                   |        |
|                                                               | TORONTO, ONTARIO<br>CANADA | THESE DRAWINGS AND SPECIFICATIONS ARE THE PROPERTY OF EDAC INC.,AND SHALL NOT BE REPRODUCED,OR COPIED OR USED AS THE BASIS FOR THE MANUFACTURE OR SALE OF APPARATUS WITHOUT WRITTEN PERMISSION. | SCALE:                            | NTS         | SHEET                   | 1 OF 3 |
|                                                               |                            |                                                                                                                                                                                                 | DRAWING                           | NUMBER      |                         | ISSUE  |
| OUR CONNECTION TO QUALITY                                     |                            |                                                                                                                                                                                                 | 30                                | 07 Assembly |                         | 1      |