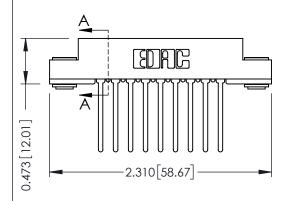

## SECTION A-A

| 307 / 357 Card Edge Connector<br>Part Number: 357-018-440-203 |                            |                                                                                                                                                                                                 | ACAD REFERENCE NO. 307 ENG MASTER |             |                         |        |
|---------------------------------------------------------------|----------------------------|-------------------------------------------------------------------------------------------------------------------------------------------------------------------------------------------------|-----------------------------------|-------------|-------------------------|--------|
|                                                               |                            |                                                                                                                                                                                                 | DRAWN:                            | J.LEE       | DATE: <b>AUG. 11/09</b> |        |
|                                                               |                            |                                                                                                                                                                                                 | CHECKED:                          |             | DATE:                   |        |
|                                                               | TORONTO, ONTARIO<br>CANADA | THESE DRAWINGS AND SPECIFICATIONS ARE THE PROPERTY OF EDAC INC.,AND SHALL NOT BE REPRODUCED,OR COPIED OR USED AS THE BASIS FOR THE MANUFACTURE OR SALE OF APPARATUS WITHOUT WRITTEN PERMISSION. | SCALE:                            | NTS         | SHEET                   | 1 OF 3 |
|                                                               |                            |                                                                                                                                                                                                 | DRAWING                           | NUMBER      |                         | ISSUE  |
| OUR CONNECTION TO QUALITY                                     |                            |                                                                                                                                                                                                 | 30                                | 07 Assembly |                         | 1      |