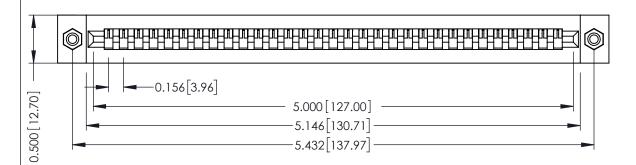

**Mounting Option** #4-40 Unified Threaded Inserts **Contact Detail** 

PC Tail .046x.013(1.17x0.33) - Tail LG=.358(9.09) .156 [3.96] Contact Spacing x .200 [5.08] Row Spacing

THIS IS A C.A.D. GENERATED DRAWING DO NOT MAKE MANUAL REVISIONS TO MASTER.