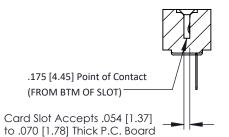

## **SECTION A-A**

**See Accompanying Pages for:** 

- **Contact Bend Details**
- **Mounting Options**

307 / 357 Card Edge Connector Part Number: 357-031-427-108

**EDAC INC** TORONTO, ONTARIO CANADA

THESE DRAWINGS AND SPECIFICATIONS ARE THE PROPERTY OF EDAC INC.,AND SHALL NOT BE REPRODUCED, OR COPIED OR USED AS THE BASIS FOR THE MANUFACTURE OR SALE OF APPARATUS WITHOUT WRITTEN PERMISSION.