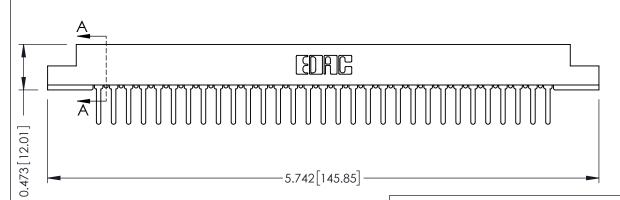

## **SECTION A-A**

**See Accompanying Pages for:** 

- **Contact Bend Details**
- **Mounting Options**

307 / 357 Card Edge Connector Part Number: 357-031-427-108

**EDAC INC** TORONTO, ONTARIO CANADA

THESE DRAWINGS AND SPECIFICATIONS ARE THE PROPERTY OF EDAC INC.,AND SHALL NOT BE REPRODUCED, OR COPIED OR USED AS THE BASIS FOR THE MANUFACTURE OR SALE OF APPARATUS WITHOUT WRITTEN PERMISSION.