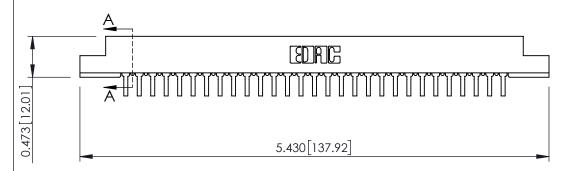

**Mounting Option** .156 (3.96) Dia. Mounting Holes **Contact Detail** 

90 Degree Bend (Code 422 and 440 Contacts)

.156 [3.96] Contact Spacing x .200 [5.08] Row Spacing

**SECTION A-A** 

.095 [2.41] Point of Contact (FROM BTM OF SLOT) Card Slot Accepts .054 [1.37] to .070 [1.78] Thick P.C. Board

**See Accompanying Pages for:** 

- **Contact Bend Details**
- **Mounting Options**

307 / 357 Card Edge Connector Part Number: 357-058-459-204

| ACAD REFERENCE NO. 307 ENG MASTER |                  |
|-----------------------------------|------------------|
| DRAWN: J.LEE                      | DATE: AUG. 11/09 |
| CHECKED:                          | DATE:            |
| SCALE: NTS                        | SHEET 1 OF 3     |
| DRAWING NUMBER                    | ISSUE            |