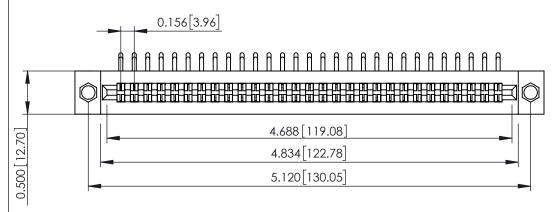

**Mounting Option** .156 (3.96) Dia. Mounting Holes **Contact Detail** 

90 Degree Bend (Code 422 and 440 Contacts)

.156 [3.96] Contact Spacing x .200 [5.08] Row Spacing

**SECTION A-A** 

.095 [2.41] Point of Contact (FROM BTM OF SLOT) Card Slot Accepts .054 [1.37] to .070 [1.78] Thick P.C. Board

**See Accompanying Pages for:** 

- **Contact Bend Details**
- **Mounting Options**

307 / 357 Card Edge Connector Part Number: 357-058-459-204

| ACAD REFERENCE NO. 307 ENG MASTER |                  |
|-----------------------------------|------------------|
| DRAWN: J.LEE                      | DATE: AUG. 11/09 |
| CHECKED:                          | DATE:            |
| SCALE: NTS                        | SHEET 1 OF 3     |
| DRAWING NUMBER                    | ISSUE            |